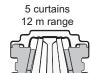

## TX-2344-03-1 / TX-2344-03-1-N Wireless PIR Camera

**Detection pattern** 

**Blinder options** 

7 curtains

6 m range

7 curtains 12 m range

1B)

(2B)