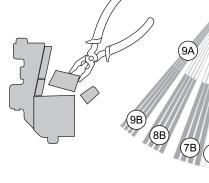

## TX-2344-03-1 / TX-2344-03-1-N Wireless PIR Camera

**Detection pattern** 

**Blinder options** 

7 curtains

6 m range

7 curtains 12 m range

1B)

(2B)