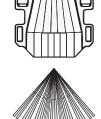

## TX-2344-03-1 / TX-2344-03-1-N Wireless PIR Camera

**Detection pattern** 

**Blinder options** 

7 curtains

6 m range

7 curtains 12 m range

1B)

(2B)