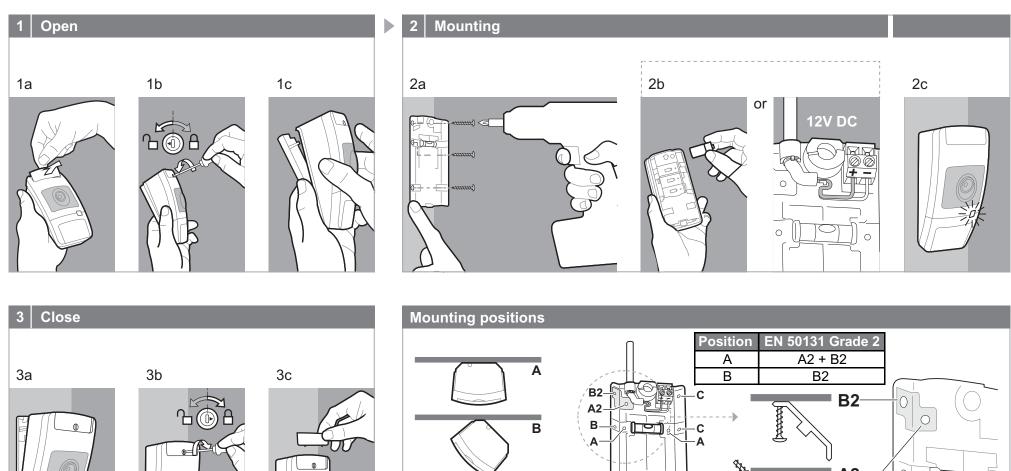

## TX-2344-03-1 / TX-2344-03-1-N Wireless PIR Camera

**Installation Sheet** 

THESE PRODUCTS ARE INTENDED FOR SALE TO AND INSTALLATION BY QUALIFIED PROFESSIONALS. CARRIER FIRE & SECURITY CANNOT PROVIDE ANY ASSURANCE THAT ANY PERSON OR ENTITY BUYING ITS PRODUCTS, INCLUDING ANY "AUTHORIZED DEALER" OR "AUTHORIZED RESELLER", IS PROPERLY TRAINED OR EXPERIENCED TO CORRECTLY INSTALL FIRE AND SECURITY RELATED PRODUCTS.