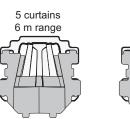

## TX-2344-03-1 / TX-2344-03-1-N Wireless PIR Camera

**Detection pattern** 

**Blinder options** 

7 curtains

6 m range

7 curtains 12 m range

1B)

(2B)