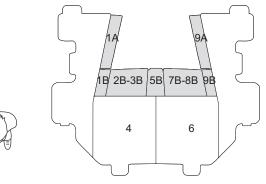

## TX-2344-03-1 / TX-2344-03-1-N Wireless PIR Camera

**Detection pattern** 

**Blinder options** 

7 curtains

6 m range

7 curtains 12 m range

1B)

(2B)