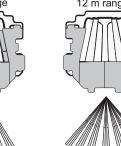

## TX-2344-03-1 / TX-2344-03-1-N Wireless PIR Camera

**Detection pattern** 

**Blinder options** 

7 curtains

6 m range

7 curtains 12 m range

1B)

(2B)