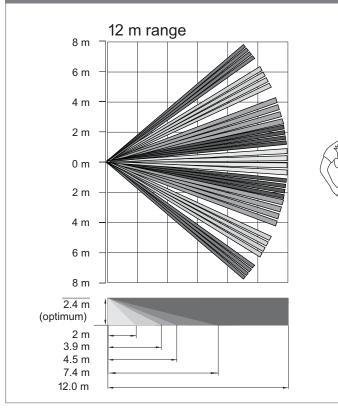

## TX-2344-03-1 / TX-2344-03-1-N Wireless PIR Camera

**Detection pattern** 

**Blinder options** 

7 curtains

6 m range

7 curtains 12 m range

1B)

(2B)