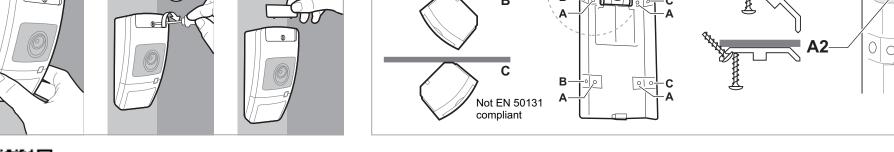

## TX-2344-03-1 / TX-2344-03-1-N Wireless PIR Camera

**Detection pattern** 

**Blinder options** 

7 curtains

6 m range

7 curtains 12 m range

1B)

(2B)