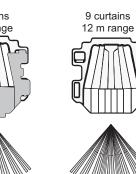

## TX-2344-03-1 / TX-2344-03-1-N Wireless PIR Camera

**Detection pattern** 

**Blinder options** 

7 curtains

6 m range

7 curtains 12 m range

1B)

(2B)