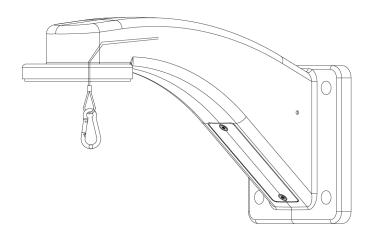

# TVP-WMB TruVision PTZ dome wall mount bracket

#### Overview

The TVP-WMB is a wall mount bracket that can be used in combination with various TruVision PTZs. It can be combined with corner or pole mount accessories to facilitate various installation types.

#### **Details**

- Wall mount bracket
- Compatible with corner mount and pole mount accessories
- Safety lanyard included for secure PTZ installation
- Cable management within the bracket