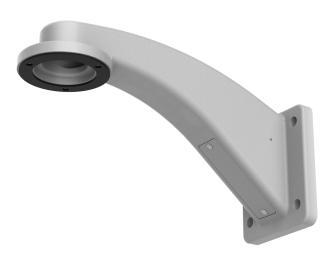

# TVP-WMB TruVision PTZ dome wall mount bracket

#### Overview

The TVP-WMB is a wall mount bracket that can be used in combination with various TruVision PTZs. It can be combined with corner or pole mount accessories to facilitate various installation types.

#### **Details**

- Wall mount bracket
- Compatible with corner mount and pole mount accessories
- Safety lanyard included for secure PTZ installation
- Cable management within the bracket