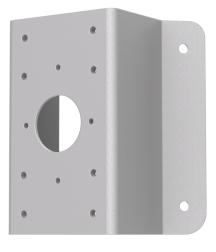

#### **Overview**

The TVP-WM-CM allows for a more efficient installation for corner mount PTZ installations. Such a corner mount installation allows a single PTZ camera to cover a wider field of view compared to a standard wall mount bracket.

#### **Details**

- TruVision PTZ corner mount adapter
- Compatible with TVP-WMB and GEA-102
- Fits 90° corners