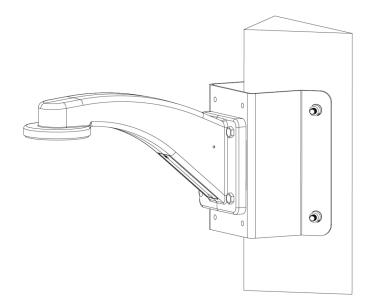

The TVP-WM-CM can be conbined with the TVP-WMB or GEA-102 TruVision PTZ brackets.