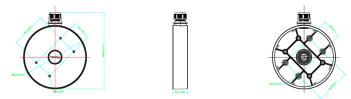

### **Technical specifications**

| General               |                      |
|-----------------------|----------------------|
| Bracket type          | Camera               |
| Support type          | TruVision mini domes |
| Bracket mounting part | Mount connection box |
| Mount type            | Surface mount        |
| Physical              |                      |
| Physical dimensions   | Ø 155 × 36 mm        |
| Net weight            | 300 g                |
| Colour                | Grey (Pantone 428c)  |
| Material              | Aluminium            |