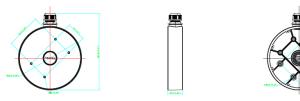

### **Technical specifications**

| Camera               |
|----------------------|
| TruVision mini domes |
| Mount connection box |
| Surface mount        |
|                      |
| Ø 155 × 36 mm        |
| 300 g                |
| White                |
| Aluminium            |
| -                    |