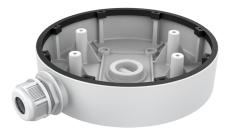

#### Overview

The TruVision TVD-BB4 back box can be used to install the TruVision M series Varifocal IP dome cameras TVGP-M01-0202-DOM-W / TVGP-M01-0402-DOM-W / TVGP-M01-0802-DOM-W on a flat surface.

#### **Details**

- Cable outlets at side and bottom
- Can be used indoor and outdoor
- Should only be used on a flat surface