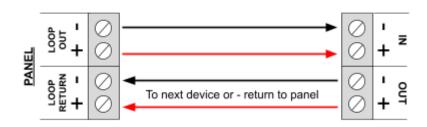

#### CONNECTIONS

# NOTE: This device is polarised.

Please ensure that both loop connections are kept on the same terminal as shown on the diagram.

| <b>AD</b>      | $\mathbf{D}$ | -cc | CIT | TIN | CC |
|----------------|--------------|-----|-----|-----|----|
| $\triangle IJ$ |              | -   |     | ши  |    |