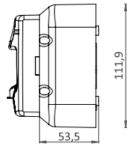

| TECHNICAL SPECIFICATIONS         |                                                                        |  |  |  |  |  |
|----------------------------------|------------------------------------------------------------------------|--|--|--|--|--|
| OPERATING VOLTAGE                | Loop Powered 20V to 30V DC                                             |  |  |  |  |  |
| CURRENT QUIESCENT                | 650 uA                                                                 |  |  |  |  |  |
| CURRENT ALARM                    | 3.5 mA                                                                 |  |  |  |  |  |
| TEMPERATURE: OPERATING / STORAGE | -10°C to +55°C / -30°C to +60°C                                        |  |  |  |  |  |
| STANDARDS                        | According to EN54-11                                                   |  |  |  |  |  |
| PROTECTION                       | IP67 - Type A - Outdoor Use / Bucins: M20x1.5 IP65 4-9mm (recommended) |  |  |  |  |  |
| CABLE SIZE / MAX. HUMIDITY       | 0.5-1.5mm² / 95% RH Non-Condensing @ 40°C                              |  |  |  |  |  |
| COLOUR / CASE MATERIAL           | Red / ABS & Clear/ PC - Flame Retardant - Rating 94V0                  |  |  |  |  |  |
| DIMENSIONS - SURFACE MOUNTED     | 111,9 (W) x 111,9 (H) x 81,3 (D) mm                                    |  |  |  |  |  |
| WEIGHT                           | 262 g includes back box and fixings                                    |  |  |  |  |  |
| COMPATIBILITY                    | All GFE addressable systems                                            |  |  |  |  |  |
| INSTALLATION                     | Wall mounting                                                          |  |  |  |  |  |
|                                  |                                                                        |  |  |  |  |  |