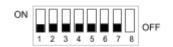

## **D.I.L. SWITCHES CONFIGURATION**

Switches 1-7

NOTE: All dimensions in mm

Used to configure the Manual Call Point address.

Switch 8

Not used.

**Address Switches binary weights** 

1 ON = 1 4 ON = 8 7 ON = 64

2 ON = 2 5 ON = 16

3 ON = 46 ON = 32