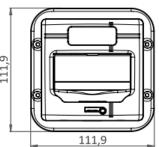

| TECHNICAL SPECIFICATIONS         |                                                                        |  |  |  |  |  |
|----------------------------------|------------------------------------------------------------------------|--|--|--|--|--|
| OPERATING VOLTAGE                | Loop Powered 20V to 30V DC                                             |  |  |  |  |  |
| CURRENT QUIESCENT                | 650 uA                                                                 |  |  |  |  |  |
| CURRENT ALARM                    | 3.5 mA                                                                 |  |  |  |  |  |
| TEMPERATURE: OPERATING / STORAGE | -10°C to +55°C / -30°C to +60°C                                        |  |  |  |  |  |
| STANDARDS                        | According to EN54-11                                                   |  |  |  |  |  |
| PROTECTION                       | IP67 - Type A - Outdoor Use / Bucins: M20x1.5 IP65 4-9mm (recommended) |  |  |  |  |  |
| CABLE SIZE / MAX. HUMIDITY       | 0.5-1.5mm² / 95% RH Non-Condensing @ 40°C                              |  |  |  |  |  |
| COLOUR / CASE MATERIAL           | Red / ABS & Clear/ PC - Flame Retardant - Rating 94V0                  |  |  |  |  |  |
| DIMENSIONS - SURFACE MOUNTED     | 111,9 (W) x 111,9 (H) x 81,3 (D) mm                                    |  |  |  |  |  |
| WEIGHT                           | 262 g includes back box and fixings                                    |  |  |  |  |  |
| COMPATIBILITY                    | All GFE addressable systems                                            |  |  |  |  |  |
| INSTALLATION                     | Wall mounting                                                          |  |  |  |  |  |
|                                  |                                                                        |  |  |  |  |  |