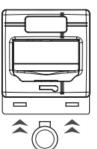

#### **MECHANICAL SPECIFICATION**

To remove use a MCPE Key and undo both clips on bottom of the call point.

## **D.I.L. SWITCHES CONFIGURATION**

Switches 1-7

NOTE: All dimensions in mm

Used to configure the Manual Call Point address.

Switch 8

Not used.

**Address Switches binary weights** 

1 ON = 1 4 ON = 8 7 ON = 64