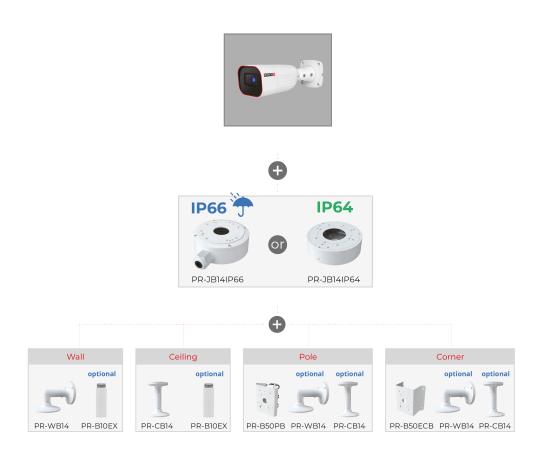

PE-MVF**



| Power               | DC Socket                  |
|---------------------|----------------------------|
| Analog Video Output | CVBS out + Technician Port |

| Housing           |                              |
|-------------------|------------------------------|
| РоЕ               | Yes                          |
| Illumination      | 60m (4 High-Power IR LED)    |
| Power Supply      | DC12V/~910mA / PoE/~8.2W     |
| Protection Rate   | Water Proof: IP67            |
| Work Environment  | -30°C~60°C, 10%~90% Humidity |
| Bracket           | 3-Axis Wall Bracket          |
| Dimensions        | 271.8x92.4x79.4mm            |
| Weight (gross)    | ~1040g                       |
| Hard Reset Button | Yes                          |



## **DIMENSIONS**



### **ACCESSORIES**