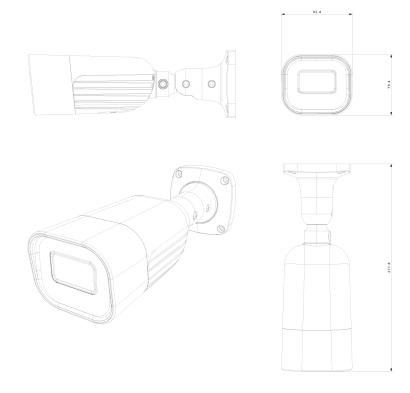

|

## **16-320IPE-MVF**



| Power               | DC Socket                  |
|---------------------|----------------------------|
| Analog Video Output | CVBS out + Technician Port |

| Housing           |                              |
|-------------------|------------------------------|
| РоЕ               | Yes                          |
| Illumination      | 60m (4 High-Power IR LED)    |
| Power Supply      | DC12V/~910mA / PoE/~8.2W     |
| Protection Rate   | Water Proof: IP67            |
| Work Environment  | -30°C~60°C, 10%~90% Humidity |
| Bracket           | 3-Axis Wall Bracket          |
| Dimensions        | 271.8x92.4x79.4mm            |
| Weight (gross)    | ~1040g                       |
| Hard Reset Button | Yes                          |



## **DIMENSIONS**



### **ACCESSORIES**