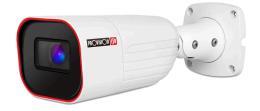

## **16-320IPE-MVF**

#### 60m IR 2MP DDA Analytics Motorized Lens Large Bullet Camera

Equipped with a 2.8-12mm motorized lens, this 2MP bullet camera is designed for long distance surveillance (up to 60m) in both indoor and outdoor scenarios. The camera offers broad possibilities for Analytics, from Face Detection all the way to the outstanding DDA Analytics (Detect, Distinguish, Alert) which has the ability to perform both Object Recognition and Object Counting. With a various of detection rules and triggers, I4-320IPE-MVF camera will help to put an end to false alarms.