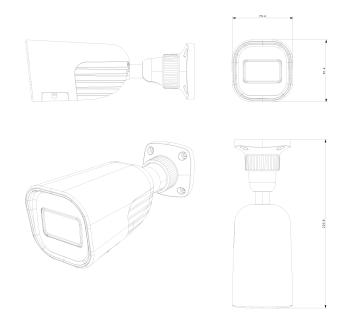

|
| Power               | DC Socket                                                   |
| Analog Video Output | No                                                          |

| Housing           |                              |
|-------------------|------------------------------|
| PoE               | Yes                          |
| Illumination      | 40m (2 High-Power IR LED)    |
| Power Supply      | DC12V/~780mA / PoE/~7.4W     |
| Protection Rate   | Water Proof: IP67            |
| Work Environment  | -30°C~60°C, 10%~90% Humidity |
| Bracket           | 3-Axis Bracket               |
| Dimensions        | 220.8x79.4x81.2mm            |
| Weight (gross)    | ~650g                        |
| Hard Reset Button | Yes                          |



### **DIMENSIONS**



### **ACCESSORIES**