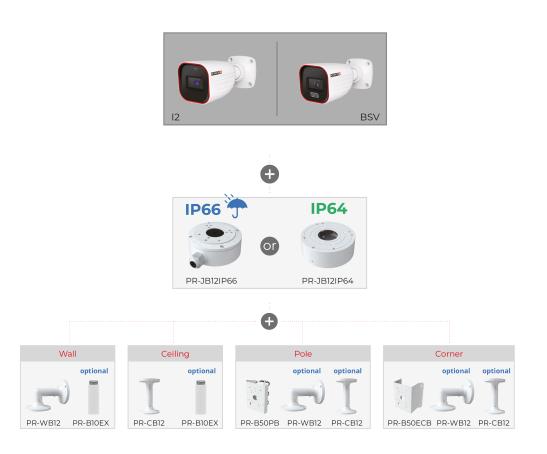

Power               | DC Socket                                                   |
| Analog Video Output | No                                                          |

| Housing           |                              |
|-------------------|------------------------------|
| PoE               | Yes                          |
| Illumination      | 40m (2 High-Power IR LED)    |
| Power Supply      | DC12V/~780mA / PoE/~7.4W     |
| Protection Rate   | Water Proof: IP67            |
| Work Environment  | -30°C~60°C, 10%~90% Humidity |
| Bracket           | 3-Axis Bracket               |
| Dimensions        | 220.8x79.4x81.2mm            |
| Weight (gross)    | ~650g                        |
| Hard Reset Button | Yes                          |



### **DIMENSIONS**



### **ACCESSORIES**