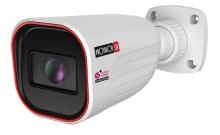

## **14-380IPSN-MVF-V3**

#### 40m IR 8MP Motorized Vari-Focal Lens Medium Bullet Camera With Built-in Check Point Protection

Equipped with a 2.8-12mm motorized lens, this 8MP bullet camera is designed for medium-distance surveillance (up to 40m) in indoor and outdoor scenarios. With its excellent performance, reliability, and affordable price, the I4-380IPSN-MVF-V3 camera is the perfect solution for any basic installation. Check Point Quantum IoT Nano agent is integrated into this model. It provides an advanced threat prevention layer against the common attack vectors at runtime.

#### **MAIN FEATURES**

- $\bullet$  I4-380IPSN-MVF-V3 8MP MVF Bullet Camera with IR LED and DDA1 Analytics
- Sensor: 1/2.8" CMOS (16:9)
- Resolution: 3840×2160 20FPS (8MP)
- Lens: 2.8-12mm MVF with Auto Focus (99° 34°)
- True Day&Night ICR
- Illumination: 40m (2 High-Power IR LED)
- Compression: H.265 / H.264
- Quantum IoT Nano agent by Check Point™
- General Analytics: Camera Tampering