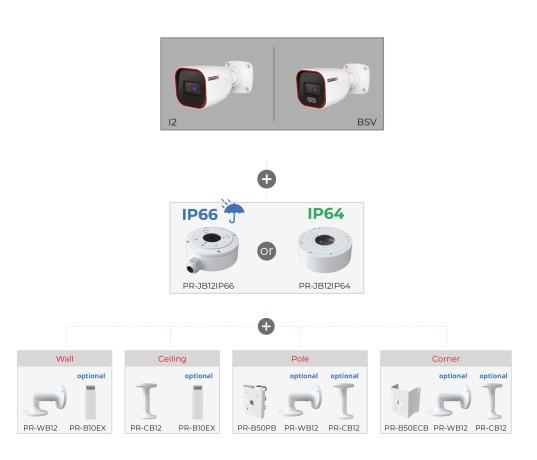

|

# 14-380IPS-MVF

| Power               | DC Socket                    |
|---------------------|------------------------------|
| Analog Video Output | No                           |
| Housing             |                              |
| PoE                 | Yes                          |
| Illumination        | 40m (2 High-Power IR LED)    |
| Power Supply        | DC12V/~780mA / PoE/~7.4W     |
| Protection Rate     | Water Proof: IP67            |
| Work Environment    | -30°C~60°C, 10%~90% Humidity |
| Bracket             | 3-Axis Bracket               |
| Dimensions          | 220.8x79.4x81.2mm            |
| Weight (gross)      | ~650g                        |
| Hard Reset Button   | Yes                          |

## **I4-380IPS-MVF**



### DIMENSIONS







### ACCESSORIES