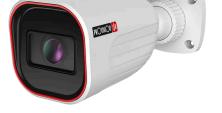

### **I4-380IPS-MVF**

#### 40m IR 8MP Motorized Varifocal Lens Medium Bullet Camera

Equipped with a 2.8-12mm motorized lens, this 8MP bullet camera is designed for medium distance surveillance (up to 40m) in both indoor and outdoor scenarios. With its great performances, reliablility and affordable price, I4-380IPS-MVF camera is the perfect solution for any basic installation.