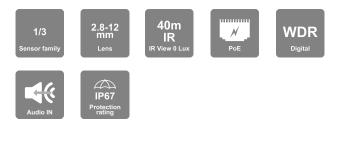

#### 40m IR 8MP Motorized Varifocal Lens Medium Bullet Camera

Equipped with a 2.8-12mm motorized lens, this 8MP bullet camera is designed for medium distance surveillance (up to 40m) in both indoor and outdoor scenarios. With its great performances, reliablility and affordable price, I4-380IPS-MVF camera is the perfect solution for any basic installation.

#### **MAIN FEATURES**

- I4-380IPS-MVF 8MP MVF Bullet Camera with IR LED
- Sensor: 1/2.7" CMOS (16:9)
- Resolution: 3840×2160 20FPS (8MP)
- Lens: 2.8-12mm MVF with Auto Focus (102.7°- 32.2°)
- True Day&Night ICR
- Illumination: 40m (2 High-Power IR LED)
- Compression: H.265 / H.264
- General Analytics: Camera Tampering

- Standard Analytics (Pixel-Based): Line Crossing, Sterile Area
- Digital WDR, BLC, HLC, ROI
- SD Card: Event/Schedule Record (Up to 128Gb)
- Audio Input
- ONVIF: Profile S/G
- Water Proof: IP67
- Weight: ~650g
- Power: DC12V/~780mA / PoE/~7.4W