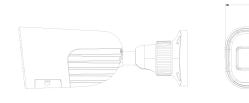

### DIMENSIONS

# 14-380IPS-MVF

| Power               | DC Socket                    |
|---------------------|------------------------------|
| Analog Video Output | No                           |
| Housing             |                              |
| PoE                 | Yes                          |
| Illumination        | 40m (2 High-Power IR LED)    |
| Power Supply        | DC12V/~780mA / PoE/~7.4W     |
| Protection Rate     | Water Proof: IP67            |
| Work Environment    | -30°C~60°C, 10%~90% Humidity |
| Bracket             | 3-Axis Bracket               |
| Dimensions          | 220.8x79.4x81.2mm            |
| Weight (gross)      | ~650g                        |
| Hard Reset Button   | Yes                          |