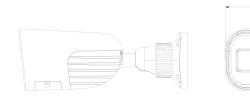

|





| Power               | DC Socket                    |
|---------------------|------------------------------|
| Analog Video Output | No                           |
| Housing             |                              |
| РоЕ                 | Yes                          |
| Illumination        | 40m (2 High-Power IR LED)    |
| Power Supply        | DC12V/~780mA / PoE/~7.4W     |
| Protection Rate     | Water Proof: IP67            |
| Work Environment    | -30°C~60°C, 10%~90% Humidity |
| Bracket             | 3-Axis Bracket               |
| Dimensions          | 220.8x79.4x81.2mm            |
| Weight (gross)      | ~650g                        |
| Hard Reset Button   | Yes                          |



#### DIMENSIONS







#### ACCESSORIES