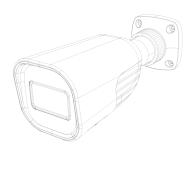

|





| Power               | DC Socket                    |
|---------------------|------------------------------|
| Analog Video Output | No                           |
| Housing             |                              |
| РоЕ                 | Yes                          |
| Illumination        | 40m (2 High-Power IR LED)    |
| Power Supply        | DC12V/~780mA / PoE/~7.4W     |
| Protection Rate     | Water Proof: IP67            |
| Work Environment    | -30°C~60°C, 10%~90% Humidity |
| Bracket             | 3-Axis Bracket               |
| Dimensions          | 220.8x79.4x81.2mm            |
| Weight (gross)      | ~650g                        |
| Hard Reset Button   | Yes                          |



#### DIMENSIONS







#### ACCESSORIES