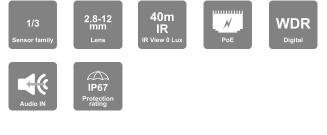

#### **MAIN FEATURES**

- I4-340IPSN-MVF-V2 4MP MVF Bullet Camera with IR LED and DDA1 Analytics
- Sensor: 1/3" CMOS (16:9)
- Resolution: 2560×1440 25/30FPS (4MP)
- Lens: 2.8-12mm MVF with Auto Focus (94°-35.7°)
- True Day&Night ICR
- Illumination: 40m (2 High-Power IR LED)
- Compression: H.265 / H.264 / MJPEG
- General Analytics: Camera Tampering

- AI (Object Recognition): DDA Sterile Area, DDA Line Crossing
- Digital WDR, BLC, HLC, ROI
- SD Card: Event/Schedule Record (Up to 128Gb)
- Audio input
- ONVIF: Profile T/S/G
- Water Proof: IP67
- Weight: ~650g
- Power: DC12V/~780mA / PoE/~7.4W