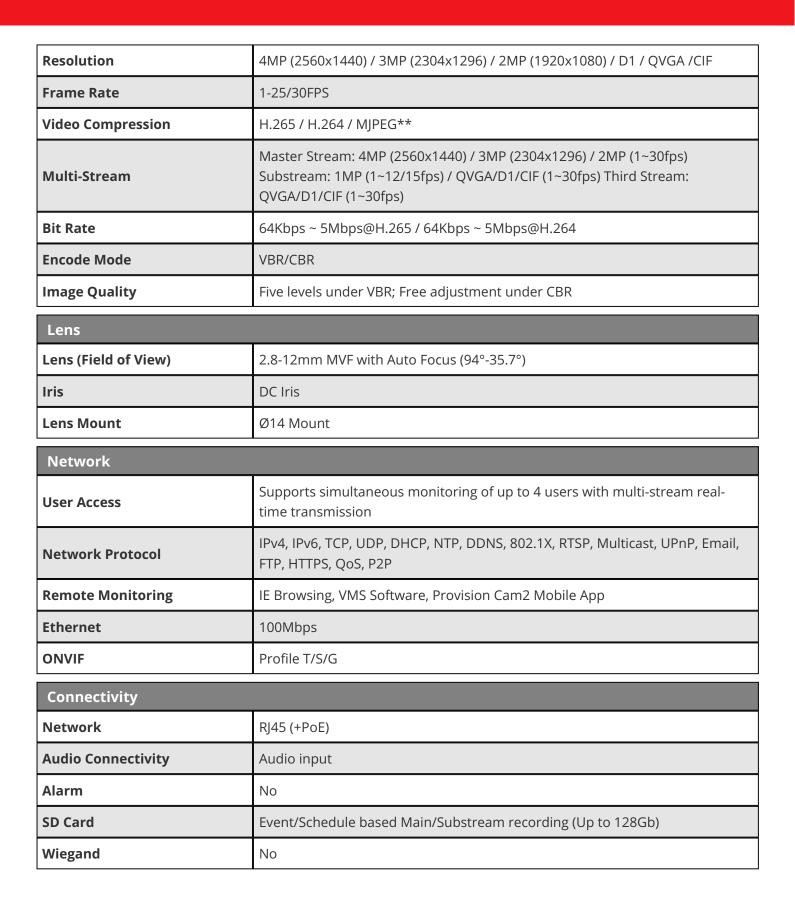

### SPECIFICATIONS

| 3rd Party Cyber Protection |                                                                                                      |
|----------------------------|------------------------------------------------------------------------------------------------------|
| General                    | N/A                                                                                                  |
| Protection Methods         | N/A                                                                                                  |
| NDAA Compliant             |                                                                                                      |
| NDAA Compliant             | Yes                                                                                                  |
| Video                      |                                                                                                      |
| Image Sensor               | 1/3" CMOS (16:9)                                                                                     |
| Effective Pixels           | 2560x1440                                                                                            |
| Electronic Shutter         | 1/25s ~ 1/100000s                                                                                    |
| Day & Night                | ICR                                                                                                  |
| Min. Illumination          | Day: 0.1lux / Night: 0.03lux (@F2.0, AGC on) 0lux with IR on                                         |
| Audio                      |                                                                                                      |
| Audio compression          | G.711A/G.711U                                                                                        |
| Communication              | One-Way Audio                                                                                        |
| Image                      |                                                                                                      |
| Image Settings             | AWB, AGC Adjustable, Exposure Mode (Auto) Sharpness, Saturation,<br>Brightness & Contrast Adjustable |
| Image Enhancement          | Digital WDR, BLC, HLC, ROI                                                                           |
| Noise Reduction            | 3D-DNR                                                                                               |
| Image Orientation          | Mirror/Flip, Corridor Mode                                                                           |
| Privacy Zone               | Yes                                                                                                  |
| Events and Analytics       |                                                                                                      |
| Analytics                  | General Analytics: Camera Tampering Al (Object Recognition): DDA Sterile<br>Area, DDA Line Crossing  |
| Motion Detection           | Yes                                                                                                  |
| Compression                |                                                                                                      |