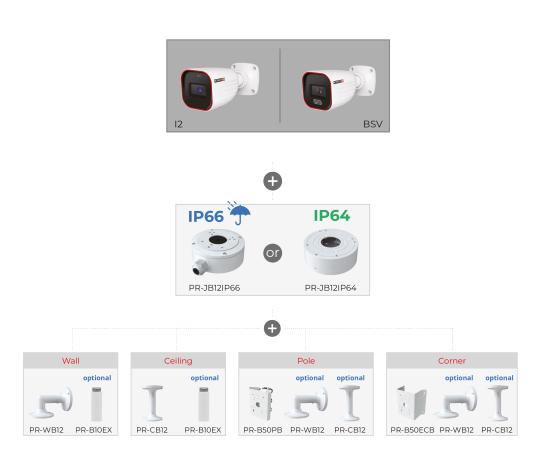

|





| Power               | DC Socket                    |
|---------------------|------------------------------|
| Analog Video Output | No                           |
| Housing             |                              |
| РоЕ                 | Yes                          |
| Illumination        | 40m (2 High-Power IR LED)    |
| Power Supply        | DC12V/~780mA / PoE/~7.4W     |
| Protection Rate     | Water Proof: IP67            |
| Work Environment    | -30°C~60°C, 10%~90% Humidity |
| Bracket             | 3-Axis Bracket               |
| Dimensions          | 220.8x79.4x81.2mm            |
| Weight (gross)      | ~650g                        |
| Hard Reset Button   | Yes                          |



#### DIMENSIONS







#### ACCESSORIES