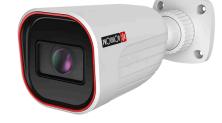

### **I4-340IPSN-MVF-V2**

#### 40m IR 4MP Motorized Vari-Focal Lens Medium Bullet Camera

Equipped with a 2.8-12mm motorized lens, this 4MP bullet camera is designed for medium-distance surveillance (up to 40m) in indoor and outdoor scenarios. The camera offers outstanding DDA Analytics (Detect, Distinguish, Alert), which can perform human and vehicle recognition. With its outstanding performance, reliability, and affordable price, the I4-340IPSN-MVF-V2 camera is the perfect solution for any basic installation.