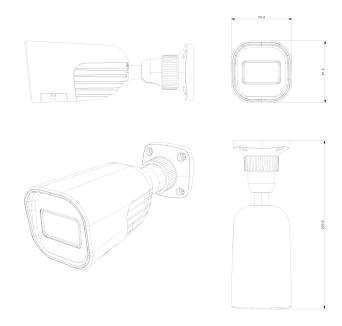

|

## **14-320IPE-MVF**



| Power               | DC Socket |
|---------------------|-----------|
| Analog Video Output | No        |

| Housing           |                              |
|-------------------|------------------------------|
| РоЕ               | Yes                          |
| Illumination      | 40m (2 High-Power IR LED)    |
| Power Supply      | DC12V/~780mA / PoE/~7.4W     |
| Protection Rate   | Water Proof: IP67            |
| Work Environment  | -30°C~60°C, 10%~90% Humidity |
| Bracket           | 3-Axis Bracket               |
| Dimensions        | 220.8x79.4x81.2mm            |
| Weight (gross)    | ~650g                        |
| Hard Reset Button | Yes                          |



### **DIMENSIONS**



### **ACCESSORIES**