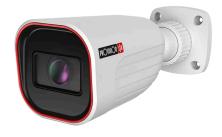

## 14-320IPE-MVF

#### 40M IR 2MP Motorized Varifocal Lens Medium Bullet Camera

Equipped with a 2.8-12mm motorized lens, this 2MP bullet camera is designed for medium distance surveillance (up to 40m) in both indoor and outdoor scenarios. The camera offers broad possibilities for Analytics, from Face Detection all the way to the outstanding DDA Analytics (Detect, Distinguish, Alert) which has the ability to perform both Object Recognition and Object Counting. With a various of detection rules and triggers, I4-320IPE-MVF camera will help to put an end to false alarms.

#### **MAIN FEATURES**

- $\bullet$  I4-320IPE-MVF 2MP MVF Bullet Camera with IR LED and DDA1 Analytics
- Sensor: 1/2.8" CMOS (16:9)
- Resolution: 1920×1080 25/30FPS (2MP)
- Lens: 2.8-12mm MVF with Auto Focus (103°-32°)
- True Day&Night ICR
- Illumination: 40m (2 High-Power IR LED)
- Compression: H.265+/ H.264+ / H.265 / H.264 / MJPEG
- · General Analytics: Camera Tampering
- Al (Object Recognition): DDA Sterile Area, DDA Line Crossing, DDA Object Counting