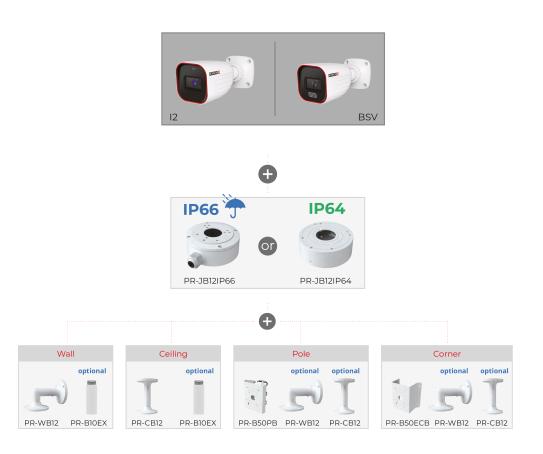

|

## **14-320IPE-MVF**



| Power               | DC Socket |
|---------------------|-----------|
| Analog Video Output | No        |

| Housing           |                              |
|-------------------|------------------------------|
| РоЕ               | Yes                          |
| Illumination      | 40m (2 High-Power IR LED)    |
| Power Supply      | DC12V/~780mA / PoE/~7.4W     |
| Protection Rate   | Water Proof: IP67            |
| Work Environment  | -30°C~60°C, 10%~90% Humidity |
| Bracket           | 3-Axis Bracket               |
| Dimensions        | 220.8x79.4x81.2mm            |
| Weight (gross)    | ~650g                        |
| Hard Reset Button | Yes                          |



### **DIMENSIONS**



### **ACCESSORIES**