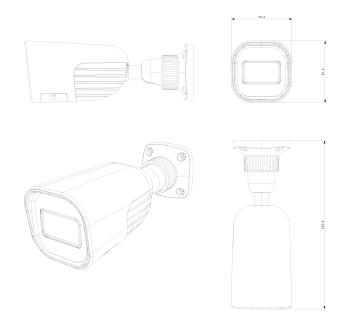

| Housing          |                                   |
|------------------|-----------------------------------|
| Illumination     | 40m (2 High-Power IR LED)         |
| Bracket          | 3-Axis Bracket                    |
| Protection Rate  | IP67                              |
| Dimensions       | 220.8*79.4*81.2mm                 |
| Weight (gross)   | 740g                              |
| Power            | DC12V/400mA                       |
| Work Environment | -30°C ~ 50°C , 10% ~ 90% humidity |

### **DIMENSIONS**