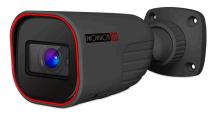

#### 40m IR 2MP Vari-Focal Lens Medium Bullet Camera

Equipped with a 2.8-12mm Vari-Focal lens, this 2MP bullet camera is designed for medium-distance surveillance systems (up to 40m) for indoor and outdoor scenarios. Featuring 4in1 technology selectable by a protected dipswitch, the camera is ideal for Plug & Play over existing analog infrastructure.

#### **MAIN FEATURES**

- I4-320A-VF-G 40m IR 2MP Vari-Focal Lens Medium Bullet Camera
- Sensor: 1/2.9" 2MP CMOS Sensor
- Selectable Output: 2MP: 1920×1080 AHD/TVI/CVI 1MP: 1280×720 AHD/TVI/CVI CVBS: 700TVL
- Lens: 2.8-12mm Mega-Pixel Vari-Focal (96°-34°)
- True Day&Night-ICR