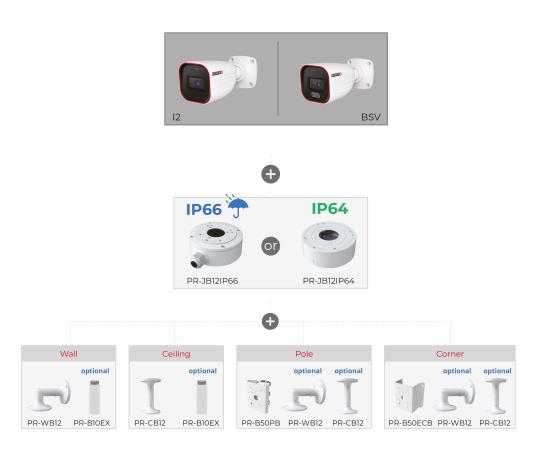

------------------|
| Video Output       | 2MP / 1MP (Selected by OSD Menu) AHD/TVI/CVI/CVBS + PAL/NTSC (Selected by DIP Switch) |
| Audio Connectivity | N/A                                                                                   |

| Housing          |                                   |
|------------------|-----------------------------------|
| Illumination     | 40m (2 High-Power IR LED)         |
| Bracket          | 3-Axis Bracket                    |
| Protection Rate  | IP67                              |
| Dimensions       | 220.8*79.4*81.2mm                 |
| Weight (gross)   | 670g                              |
| Power            | DC12V/450mA                       |
| Work Environment | -30°C ~ 50°C , 10% ~ 90% humidity |



## **DIMENSIONS**



## **ACCESSORIES**