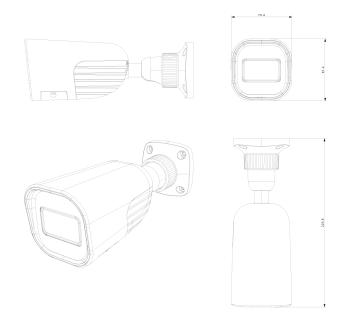

| Housing          |                                   |
|------------------|-----------------------------------|
| Illumination     | 40m (2 High-Power IR LED)         |
| Bracket          | 3-Axis Bracket                    |
| Protection Rate  | IP67                              |
| Dimensions       | 220.8*79.4*81.2mm                 |
| Weight (gross)   | 670g                              |
| Power            | DC12V/450mA                       |
| Work Environment | -30°C ~ 50°C , 10% ~ 90% humidity |

## **DIMENSIONS**