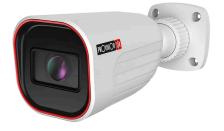

### 40m IR 2MP Fixed Lens Small Bullet Camera

Equipped with a 2.8mm fixed lens, this 2MP bullet camera is designed for medium distance surveillance systems (up to 40m) for both indoor and outdoor scenarios. Featuring 4in1 technology selectable by a protected dipswitch the camera is ideal for Plug & Play over existing analog infrastructure.

### **MAIN FEATURES**

- I4-320A-28 40m IR 2MP Fixed Lens Small Bullet Camera
- Sensor: 1/2.9" 2MP CMOS Sensor
- Selectable Output: 2MP: 1920×1080 AHD/TVI/CVI 1MP: 1280×720 AHD/TVI/CVI CVBS: 700TVL
- Lens: 2.8mm Mega-Pixel Fixed (85°)
- True Day&Night-ICR

- 3D-DNR/HLC/BLC
- Illumination: 40m (2 High-Power IR LED)
- IP67
- Weight: 670g
- Power: DC12V/450mA

https://provision-isr.com