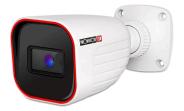

## 12-340IPS-28

#### 20m IR 4MP Fixed Lens Small Bullet Camera

Equipped with a 2.8mm fixed lens, this 4MP bullet camera is designed for short distance surveillance (up to 20m) in both indoor and outdoor scenarios. With its great performances, reliablility and affordable price I2-340IPS-28 camera is the perfect solution for any basic installation.

#### **MAIN FEATURES**

- I2-340IPS-28 4MP Fixed Bullet Camera with IR LED
- Sensor: 1/2.7" CMOS (16:9)
- Resolution: 2560×1440 25/30FPS (4MP)
- Lens: 2.8mm (110°)
- True Day&Night ICR
- Illumination: 20m (1 High Power IR LED)
- Compression: H.265 / H.264 / MJPEG
- General Analytics: Camera Tampering