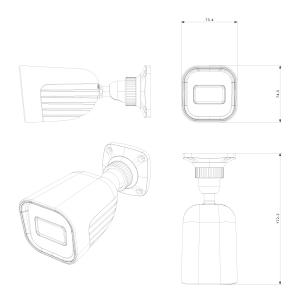

# **I2-340IPS-28**

| Power               | DC Socket |
|---------------------|-----------|
| Analog Video Output | No        |

| Housing           |                              |
|-------------------|------------------------------|
| РоЕ               | Yes                          |
| Illumination      | 20m (1 High Power IR LED)    |
| Power Supply      | DC12V/~420mA / PoE/~5.4W     |
| Protection Rate   | Water Proof: IP67            |
| Work Environment  | -30°C~60°C, 10%~90% Humidity |
| Bracket           | 3-Axis Bracket               |
| Dimensions        | 172.2x73.4x74.5mm            |
| Weight (gross)    | ~390g                        |
| Hard Reset Button | Yes                          |

### **DIMENSIONS**