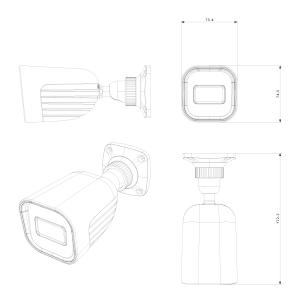

| Housing           |                              |
|-------------------|------------------------------|
| РоЕ               | Yes                          |
| Illumination      | 20m (1 High-Power IR LED)    |
| Power Supply      | DC12V/~420mA / PoE/~5.4W     |
| Protection Rate   | Water Proof: IP67            |
| Work Environment  | -30°C~60°C, 10%~90% Humidity |
| Bracket           | 3-Axis Bracket-G             |
| Dimensions        | 172.2x73.4x74.5mm            |
| Weight (gross)    | ~390g                        |
| Hard Reset Button | Yes                          |

### **DIMENSIONS**