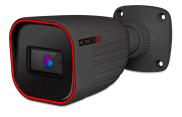

#### 20m IR 2MP Fixed Lens Small Bullet Camera

Equipped with a wide-angle 2.8mm fixed lens, this 2MP dome/turret camera is designed for short-distance surveillance (up to 20m) in indoor and outdoor scenarios. The camera offers outstanding DDA Analytics (Detect, Distinguish, Alert), which can perform human and vehicle recognition. With its excellent performance, reliability, and affordable price, the I2-320IPSN-28-V2 camera is the perfect solution for basic installations.

#### **MAIN FEATURES**

- I2-320IPSN-28-G-V2 2MP Fixed Bullet Camera with IR LED and DDA1 Analytics
- Sensor: 1/2.8" CMOS (16:9)
- Resolution: 1920×1080 25/30FPS (2MP)
- Lens: 2.8mm (106°)
- True Day&Night ICR
- Illumination: 20m (1 High-Power IR LED)
- Compression: H.265 / H.264 / MJPEG
- General Analytics: Camera Tampering