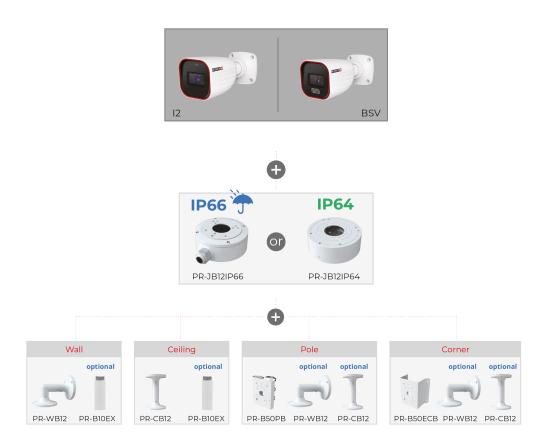

Power               | DC Socket                                                   |
| Analog Video Output | No                                                          |

| Housing           |                              |
|-------------------|------------------------------|
| РоЕ               | Yes                          |
| Illumination      | 20m (1 High-Power IR LED)    |
| Power Supply      | DC12V/~420mA / PoE/~5.4W     |
| Protection Rate   | Water Proof: IP67            |
| Work Environment  | -30°C~60°C, 10%~90% Humidity |
| Bracket           | 3-Axis Bracket-G             |
| Dimensions        | 172.2x73.4x74.5mm            |
| Weight (gross)    | ~390g                        |
| Hard Reset Button | Yes                          |



### **DIMENSIONS**



### **ACCESSORIES**