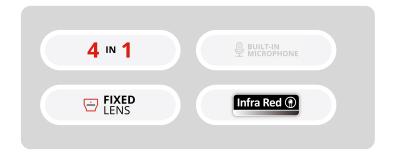

### 20m IR 2MP Fixed Lens Small Bullet Camera

Equipped with a 2.8mm fixed lens, this 2MP bullet camera is designed for short distance surveillance systems (up to 20m) for both indoor and outdoor scenarios. Featuring 4in1 technology selectable by a protected dipswitch the camera is ideal for Plug & Play over existing analog infrastructure.

### **MAIN FEATURES**

- I2-320A-28 20m IR 2MP Fixed Lens Small Bullet Camera
- Sensor: 1/2.9" 2MP CMOS Sensor
- Selectable Output: 2MP: 1920×1080 AHD/TVI/CVI 1MP: 1280×720 AHD/TVI/CVI CVBS: 700TVL
- Lens: 2.8mm Mega-Pixel Fixed (88°)
- True Day&Night-ICR

| Connectivity       |                                                                                       |
|--------------------|---------------------------------------------------------------------------------------|
| Video Output       | 2MP / 1MP (Selected by OSD Menu) AHD/TVI/CVI/CVBS + PAL/NTSC (Selected by DIP Switch) |
| Audio Connectivity | N/A                                                                                   |