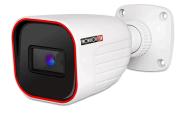

### 20m IR 2MP Fixed Lens Small Bullet Camera

Equipped with a 2.8mm fixed lens, this 2MP bullet camera is designed for short distance surveillance systems (up to 20m) for both indoor and outdoor scenarios. Featuring 4in1 technology selectable by a protected dipswitch the camera is ideal for Plug & Play over existing analog infrastructure.

### **MAIN FEATURES**

- I2-320A-28 20m IR 2MP Fixed Lens Small Bullet Camera
- Sensor: 1/2.9" 2MP CMOS Sensor
- Selectable Output: 2MP: 1920×1080 AHD/TVI/CVI 1MP: 1280×720 AHD/TVI/CVI CVBS: 700TVL
- Lens: 2.8mm Mega-Pixel Fixed (88°)
- True Day&Night-ICR