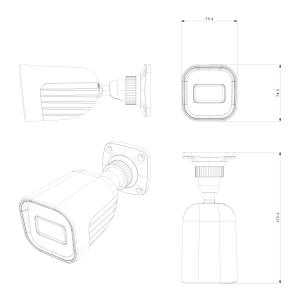

| Housing          |                                   |
|------------------|-----------------------------------|
| Illumination     | 20m (1 High-Power IR LED)         |
| Bracket          | 3-Axis Bracket                    |
| Protection Rate  | IP67                              |
| Dimensions       | 172.2*73.4*74.5mm                 |
| Weight (gross)   | 480g                              |
| Power            | DC12V/250mA                       |
| Work Environment | -30°C ~ 50°C , 10% ~ 90% humidity |

## **DIMENSIONS**