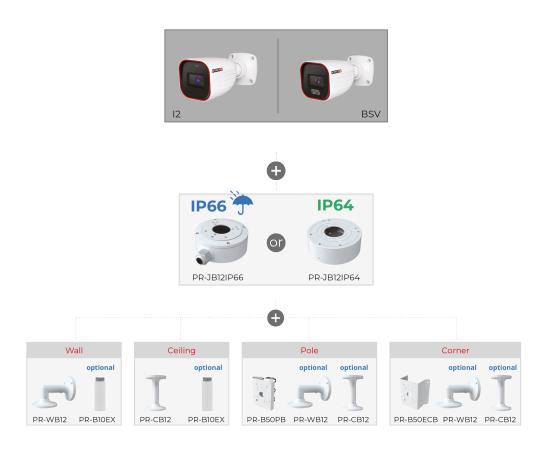

------------------|
| Video Output       | 2MP / 1MP (Selected by OSD Menu) AHD/TVI/CVI/CVBS + PAL/NTSC (Selected by DIP Switch) |
| Audio Connectivity | N/A                                                                                   |

| Housing          |                                   |
|------------------|-----------------------------------|
| Illumination     | 20m (1 High-Power IR LED)         |
| Bracket          | 3-Axis Bracket                    |
| Protection Rate  | IP67                              |
| Dimensions       | 172.2*73.4*74.5mm                 |
| Weight (gross)   | 480g                              |
| Power            | DC12V/250mA                       |
| Work Environment | -30°C ~ 50°C , 10% ~ 90% humidity |



## **DIMENSIONS**



## **ACCESSORIES**