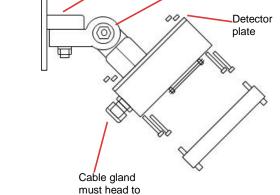

the bottom

Wall plate pivot point

(horizontal adjustment)

Detector plate pivot point

(vertical adjustment)

Wall plate

## Mounting step by step:

- 1. Loosen with help of the wrench 13 the bolt of the wall plate pivot point. Remove the wall plate from the rest of the swivel mount.
- 2. Mount the wall plate by means of 4 bolts or screws (not included) to a vibration free wall or to a pole.
- 3. Loosen the 4 red plastic screws that connect the cover of the flame detector to the housing and separate the cover.
- 4. Loosen the 4 bolts of the detector plate. With the help of a 7 mm wrench and a screwdriver mount with this 4 bolts the detector on the detector plate. The slit of the bolt must be placed in the detector housing and the nut behind the detector plate. The cable gland should head to the bottom. Make sure that the detector plate pivot point is nearest to the cable gland of the detector.
- Put the detector with detector plate into the position that cabling of the detector is as convenient as possible.Tighten the bolt/nut of the wall plate pivot point temporarily.
- 6. Put the cabling of the flame detector according to the guidelines in the flame detector manual.
- 7. Place the cover of the detector on the housing and tighten the four red plastic screws with no more or less torque than 2 nm.
- 8. Attention: Make sure that the cover (with detector window) is placed in the correct orientation. The sensors should be visible if you look through the detector window.
- Loosen the bolt of the detector plate pivot point and align the detector vertically in the right position. (Heading 45<sup>0</sup> to the bottom).
   Tighten the bolt.
- 10. Loosen the bolt of the wall plate pivot point and align the detector horizontally into the right position. Tighten the bolt.
- 11. Check if the flame detector is positioned correctly. Repeat, if necessary steps 8 and 9.
- 12. Check if all bolts are tightened correctly and tighten the cable gland.