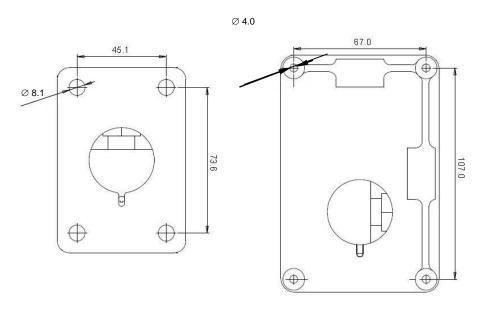

## **Dimensional Drawings (mm)**

Hole pattern wall plate

Hole pattern detector plate

Check the website <a href="www.sense-ware.com">www.globalfire.pt</a> for the latest information and latest version of this manual.