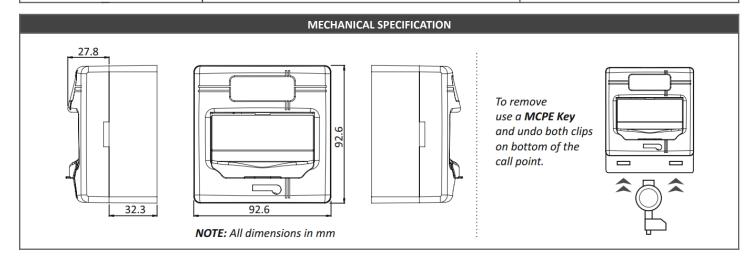

| TECHNICAL SPECIFICATIONS          |                                                                         |
|-----------------------------------|-------------------------------------------------------------------------|
| OPERATING VOLTAGE                 | 10V to 30V DC                                                           |
| CURRENT - QUIESCENT / ALARM       | 200μA / 50mA @ 24V DC nominal - Alarm Resistance 470 Ohms max.          |
| TEMPERATURE - OPERATING / STORAGE | -10°C to +55°C / -30°C to +60°C                                         |
| STANDARDS                         | According to EN54-11                                                    |
| PROTECTION                        | IP24 - Type A - Indoor Use                                              |
| CABLE SIZE / MAX. HUMIDITY        | 0.5-1.5mm² / 95% RH Non-Condensing @ 40°C                               |
| COLOUR / CASE MATERIAL            | Red / ABS & Clear/ PC - Flame Retardant - Rating 94V0                   |
| DIMENSIONS - SURFACE MOUNTED      | 92.6 (W) x 92.6 (H) x 60.1 (D) mm                                       |
| DIMENSIONS - FLUSH MOUNTED        | 92.6 (W) x 92.6 (H) x 27.8 (D) mm                                       |
| WEIGHT                            | 152 g includes back box and fixings                                     |
| COMPATIBILITY                     | All GFE conventional systems                                            |
| INSTALLATION                      | Wall mounting                                                           |
| For EN!                           | 54-13 compliance, please check the control panel manual specifications. |