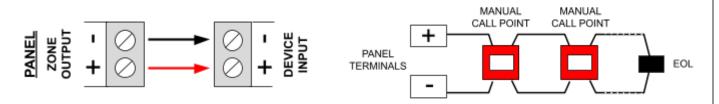

### CONNECTIONS

## NOTE: This device is polarised.

Please ensure that both connections are kept on the same terminal as shown on the diagram.

End Of Line (EOL) must be fitted to the last device - 10uF/50V bipolar capacitor for all GFE Conventional Panels.