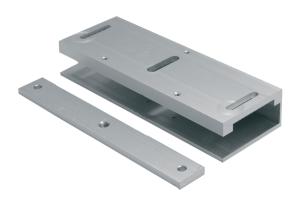

## FE130GB

Eco Line Glass Door Bracket, 300 kgf

## **Technical specifications**

| General                               |                    |
|---------------------------------------|--------------------|
| Product type                          | Mounting bracket   |
| Holding force                         |                    |
| Holding force kgf<br>(Kilogram force) | 300 kgf            |
| Holding force N (News                 | ron)3000           |
| Monitoring & stat                     | rus                |
| Monitored                             | No                 |
| LED indicator                         | No                 |
| Physical                              |                    |
| Colour                                | Aluminium          |
| Finish                                | Anodized aluminium |