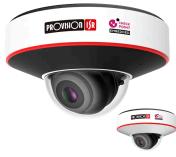

### DMA-350IPSN-28-V4

# 10m IR 5MP DDA Analytics Fixed Lens Small Anti-Vandal Dome Camera With Built-in Check Point Protection and Dual System technology

The DMA-350IPSN-28-V4 has a 2.8mm fixed lens and a protective dome. With its 11cm diameter, this 5MP mini-dome camera is designed for short-distance surveillance (up to 10m) in indoor scenarios. The vandal-proof IK10 protection makes it extremely hard to sabotage. Fitted with the new "Dual System" technology, the camera can deal with internal anomalies independently, making it more redundant to software-based issues. The camera offers outstanding DDA Analytics (Detect, Distinguish, Alert), which can perform human and vehicle recognition. With various detection rules and triggers, the DMA-350IPSN-28-V4 is here to end false alarms. Check Point Quantum IoT Nano agent is integrated into this model. It provides an advanced threat prevention layer against the common attack vectors at runtime.