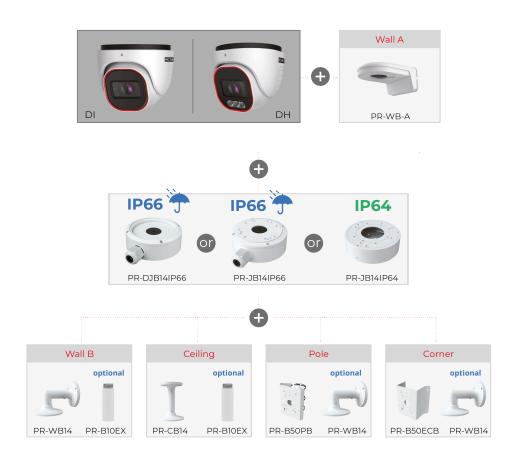

|

# DI-380IPS-MVF



| Power               | DC Socket |
|---------------------|-----------|
| Analog Video Output | No        |

| Housing           |                              |
|-------------------|------------------------------|
| PoE               | Yes                          |
| Illumination      | 40m (3 High-Power IR LED)    |
| Power Supply      | DC12V/~900mA / PoE/~10W      |
| Protection Rate   | Water Proof: IP67            |
| Work Environment  | -30°C~60°C, 10%~90% Humidity |
| Bracket           | 3-Axis Bracket               |
| Dimensions        | Ø113mm×99.6mm                |
| Weight (gross)    | ~640g                        |
| Hard Reset Button | Yes                          |



### **DIMENSIONS**



### **ACCESSORIES**