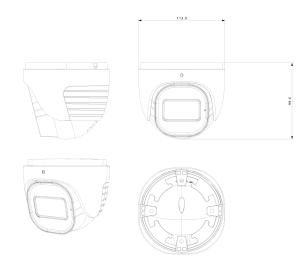

| No                                                          |

# DI-380IPS-MVF



| Power               | DC Socket |
|---------------------|-----------|
| Analog Video Output | No        |

| Housing           |                              |
|-------------------|------------------------------|
| PoE               | Yes                          |
| Illumination      | 40m (3 High-Power IR LED)    |
| Power Supply      | DC12V/~900mA / PoE/~10W      |
| Protection Rate   | Water Proof: IP67            |
| Work Environment  | -30°C~60°C, 10%~90% Humidity |
| Bracket           | 3-Axis Bracket               |
| Dimensions        | Ø113mm×99.6mm                |
| Weight (gross)    | ~640g                        |
| Hard Reset Button | Yes                          |



### **DIMENSIONS**



### **ACCESSORIES**