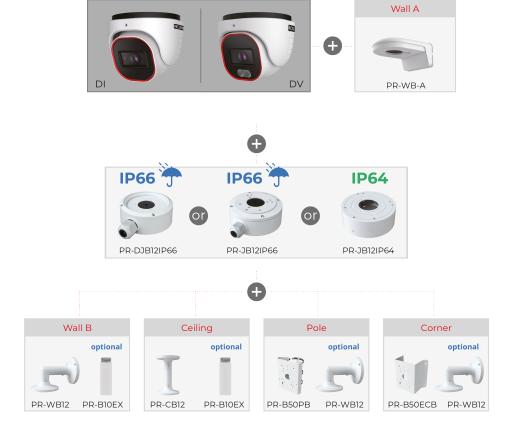

| Power               | DC Socket                                                   |
| Analog Video Output | No                                                          |

| Housing           |                              |
|-------------------|------------------------------|
| РоЕ               | Yes                          |
| Illumination      | 20m (1 High-Power IR LED)    |
| Power Supply      | DC12V/~420mA / PoE/~5.4W     |
| Protection Rate   | Water Proof: IP67            |
| Work Environment  | -30°C~60°C, 10%~90% Humidity |
| Bracket           | 3-Axis Bracket               |
| Dimensions        | Ø97mm×82.6mm                 |
| Weight (gross)    | ~450g                        |
| Hard Reset Button | Yes                          |



## **DIMENSIONS**



## **ACCESSORIES**