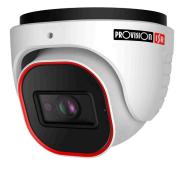

## **DI-320IPSN-36-V2**

#### 20m IR 2MP Fixed Lens Small Dome/Turret Camera

Equipped with a 3.6mm fixed lens, this 2MP dome/turret camera is designed for short-distance surveillance (up to 20m) in indoor and outdoor scenarios. The camera offers outstanding DDA Analytics (Detect, Distinguish, Alert), which can perform human and vehicle recognition. With its outstanding performance, reliability, and affordable price, the DI-320IPSN-36-V2 camera is the perfect solution for basic installations.

### **MAIN FEATURES**

- DI-320IPSN-36-V2 2MP Fixed Turret Camera with IR LED and DDA1 Analytics
- Sensor: 1/2.8" CMOS (16:9)
- Resolution: 1920×1080 25/30FPS (2MP)
- Lens: 3.6mm (87.3°)
- True Day&Night ICR
- Illumination: 20m (1 High-Power IR LED)
- Compression: H.265 / H.264 / MJPEG
- General Analytics: Camera Tampering