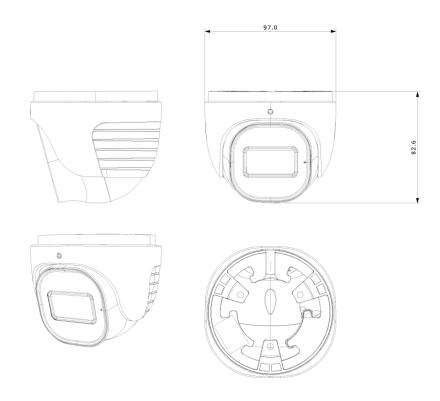

| Housing           |                              |
|-------------------|------------------------------|
| РоЕ               | Yes                          |
| Illumination      | 20m (1 High-Power IR LED)    |
| Power Supply      | DC12V/~420mA / PoE/~5.4W     |
| Protection Rate   | Water Proof: IP67            |
| Work Environment  | -30°C~60°C, 10%~90% Humidity |
| Bracket           | 3-Axis Bracket               |
| Dimensions        | Ø97mm×82.6mm                 |
| Weight (gross)    | ~450g                        |
| Hard Reset Button | Yes                          |

## **DIMENSIONS**