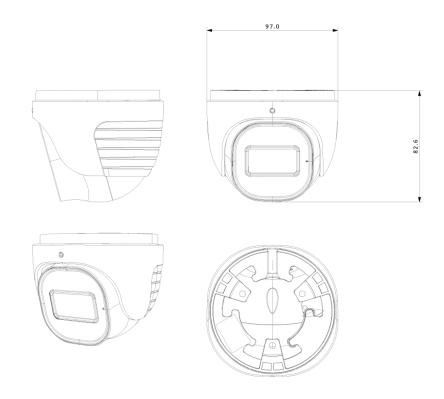

| Housing           |                              |
|-------------------|------------------------------|
| PoE               | Yes                          |
| Illumination      | 20m (1 High-Power IR LED)    |
| Power Supply      | DC12V/~400mA / PoE/~6W       |
| Protection Rate   | Water Proof: IP67            |
| Work Environment  | -30°C~60°C, 10%~90% Humidity |
| Bracket           | 3-Axis Bracket               |
| Dimensions        | Ø97mm×82.6mm                 |
| Weight (gross)    | ~520g                        |
| Hard Reset Button | Yes                          |

### **DIMENSIONS**