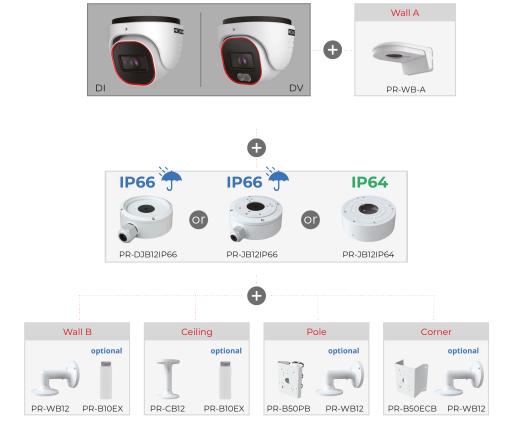

Power               | DC Socket                                                   |
| Analog Video Output | No                                                          |

| Housing           |                              |
|-------------------|------------------------------|
| PoE               | Yes                          |
| Illumination      | 20m (1 High-Power IR LED)    |
| Power Supply      | DC12V/~400mA / PoE/~6W       |
| Protection Rate   | Water Proof: IP67            |
| Work Environment  | -30°C~60°C, 10%~90% Humidity |
| Bracket           | 3-Axis Bracket               |
| Dimensions        | Ø97mm×82.6mm                 |
| Weight (gross)    | ~520g                        |
| Hard Reset Button | Yes                          |



### **DIMENSIONS**



### **ACCESSORIES**