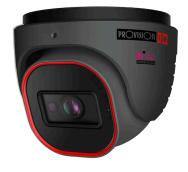

# 20m IR 2MP Fixed Lens Small Dome/Turret Camera With Built-in Check Point Protection and Dual System technology

Equipped with a 2.8mm fixed lens, this 2MP Dome camera is designed for short-distance surveillance (up to 20m) in indoor and outdoor scenarios. Fitted with the new "Dual System" technology, the camera can deal with internal anomalies independently, making it more redundant to software-based issues. The camera offers outstanding DDA Analytics (Detect, Distinguish, Alert), which can perform human and vehicle recognition. With various detection rules and triggers, the DI-320IPSN-28-V4 camera is here to end false alarms and ensures that your devices are cyber-protected round the clock with the Check Point protection.

#### **MAIN FEATURES**

- $\bullet$  DI-320IPSN-28-G-V4 2MP Fixed Turret Camera with IR LED and DDA1 Analytics
- Sensor: 1/2.8" CMOS (16:9)
- Resolution: 1920×1080 25/30FPS (2MP)
- Lens: 2.8mm (104°)
- True Day&Night ICR
- Illumination: 20m (1 High-Power IR LED)
- Compression: H.265+/ H.264+ / H.265 / H.264 / MJPEG
- Quantum IoT Nano agent by Check Point™
- General Analytics: Item Monitoring, Camera Tampering