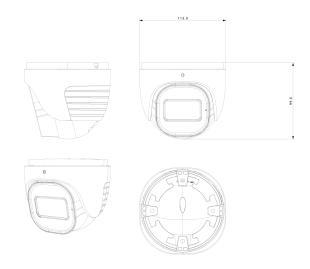

## DI-320IPS-VF

| Power               | DC Socket |
|---------------------|-----------|
| Analog Video Output | No        |

| Housing           |                              |
|-------------------|------------------------------|
| РоЕ               | Yes                          |
| Illumination      | 40m (3 High-Power IR LED)    |
| Power Supply      | DC12V/~900mA / PoE/~10W      |
| Protection Rate   | Water Proof: IP67            |
| Work Environment  | -30°C~60°C, 10%~90% Humidity |
| Bracket           | 3-Axis Bracket               |
| Dimensions        | Ø113mm×99.6mm                |
| Weight (gross)    | ~640g                        |
| Hard Reset Button | Yes                          |

### **DIMENSIONS**