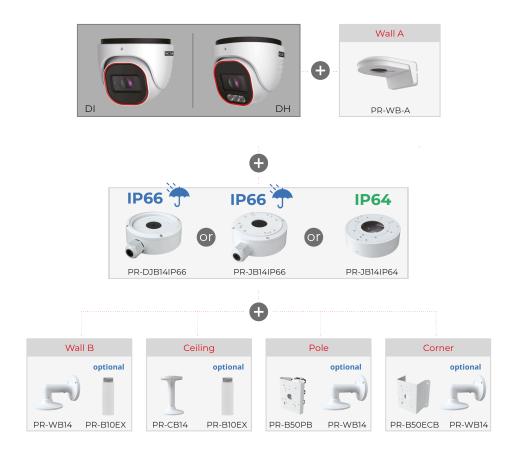

|

## DI-320IPS-VF



| Power               | DC Socket |
|---------------------|-----------|
| Analog Video Output | No        |

| Housing           |                              |
|-------------------|------------------------------|
| РоЕ               | Yes                          |
| Illumination      | 40m (3 High-Power IR LED)    |
| Power Supply      | DC12V/~900mA / PoE/~10W      |
| Protection Rate   | Water Proof: IP67            |
| Work Environment  | -30°C~60°C, 10%~90% Humidity |
| Bracket           | 3-Axis Bracket               |
| Dimensions        | Ø113mm×99.6mm                |
| Weight (gross)    | ~640g                        |
| Hard Reset Button | Yes                          |



### **DIMENSIONS**



### **ACCESSORIES**