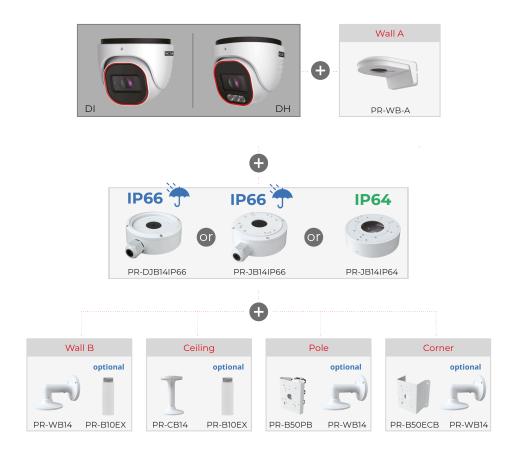

|

# **DI-320IPE-MVF**



| Power               | DC Socket |
|---------------------|-----------|
| Analog Video Output | No        |

| Housing           |                              |
|-------------------|------------------------------|
| РоЕ               | Yes                          |
| Illumination      | 40m (3 High-Power IR LED)    |
| Power Supply      | DC12V/~900mA / PoE/~10W      |
| Protection Rate   | Water Proof: IP67            |
| Work Environment  | -30°C~60°C, 10%~90% Humidity |
| Bracket           | 3-Axis Bracket               |
| Dimensions        | Ø113mm×99.6mm                |
| Weight (gross)    | ~640g                        |
| Hard Reset Button | Yes                          |



## **DIMENSIONS**



### **ACCESSORIES**