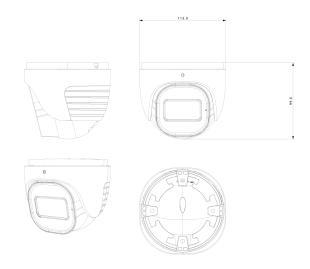

## **DIMENSIONS**

# **DI-320IPE-MVF**

| Power               | DC Socket |
|---------------------|-----------|
| Analog Video Output | No        |

| Housing           |                              |
|-------------------|------------------------------|
| РоЕ               | Yes                          |
| Illumination      | 40m (3 High-Power IR LED)    |
| Power Supply      | DC12V/~900mA / PoE/~10W      |
| Protection Rate   | Water Proof: IP67            |
| Work Environment  | -30°C~60°C, 10%~90% Humidity |
| Bracket           | 3-Axis Bracket               |
| Dimensions        | Ø113mm×99.6mm                |
| Weight (gross)    | ~640g                        |
| Hard Reset Button | Yes                          |