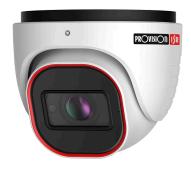

## DI-320IPE-MVF

#### 40m IR 2MP DDA Analytics Motorized Lens Large Dome/Turret Camera

Equipped with a 2.8-12mm motorized lens, this 2MP Dome/Turret camera is designed for medium distance surveillance (up to 40m) in both indoor and outdoor scenarios. The camera offers broad possibilities for Analytics, from Face Detection all the way to the outstanding DDA Analytics (Detect, Distinguish, Alert) which has the ability to perform object recognition and object counting. With a various of detection rules and triggers, DI-320IPE-MVF camera will help to put an end to false alarms.

### **MAIN FEATURES**

- $\bullet$  DI-320IPE-MVF 2MP MVF Turret Camera with IR LED and DDA1 Analytics
- Sensor: 1/2.8" CMOS (16:9)
- Resolution: 1920×1080 25/30FPS (2MP)
- Lens: 2.8-12mm MVF with Auto Focus (103°-32°)
- True Day&Night ICR
- Illumination: 40m (3 High-Power IR LED)
- Compression: H.265+/ H.264+ / H.265 / H.264 / MJPEG
- · General Analytics: Camera Tampering
- Al (Object Recognition): DDA Sterile Area, DDA Line Crossing, DDA Object Counting