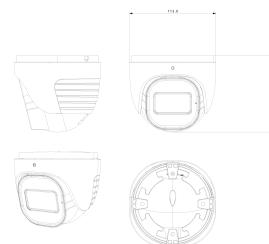

### DIMENSIONS

# **DI-320A-VF**

| Connectivity       |                                                                                       |
|--------------------|---------------------------------------------------------------------------------------|
| Video Output       | 2MP / 1MP (Selected by OSD Menu) AHD/TVI/CVI/CVBS + PAL/NTSC (Selected by DIP Switch) |
| Audio Connectivity | N/A                                                                                   |
| Housing            |                                                                                       |
| Illumination       | 40m (3 High-Power IR LED)                                                             |
| Bracket            | 3-Axis Bracket                                                                        |
| Protection Rate    | IP67                                                                                  |
| Dimensions         | Φ113*99.6mm                                                                           |
| Weight (gross)     | 700g                                                                                  |
| Power              | DC12V/400mA                                                                           |
| Work Environment   | -30°C ~ 50°C , 10% ~ 90% humidity                                                     |