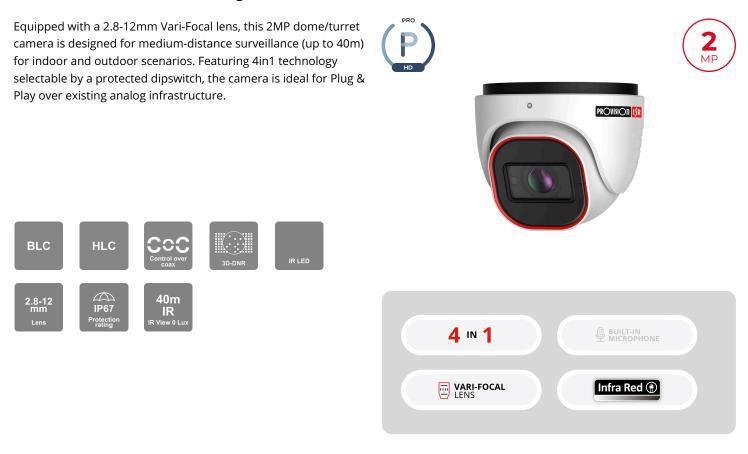

#### 40m IR 2MP Vari-Focal Lens Large Dome/Turret Camera

#### **MAIN FEATURES**

- DI-320A-VF 40m IR 2MP Vari-Focal Lens Large Dome/Turret Camera
- Sensor: 1/2.9" 2MP CMOS Sensor
- Selectable Output: 2MP: 1920×1080 AHD/TVI/CVI 1MP:
- 1280×720 AHD/TVI/CVI CVBS: 700TVL
- Lens: 2.8-12mm Mega-Pixel Vari-Focal (92°-34°)
- True Day&Night-ICR

- 3D-DNR/HLC/BLC
- Illumination: 40m (3 High-Power IR LED)
- IP67
- Weight: 700g
- Power: DC12V/400mA

https://provision-isr.com