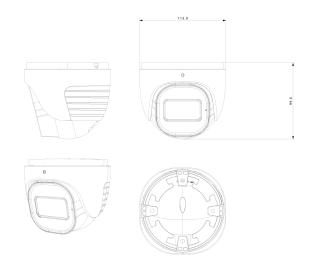

| Housing           |                                                        |
|-------------------|--------------------------------------------------------|
| PoE               | Yes                                                    |
| Illumination      | 40m (1 High-Power IR LED) 40m (2 High-Power White LED) |
| Power Supply      | DC12V/~780mA / PoE/~7.4W                               |
| Protection Rate   | Water Proof: IP67                                      |
| Work Environment  | -30°C~60°C, 10%~90% Humidity                           |
| Bracket           | 3-Axis Bracket                                         |
| Dimensions        | Ø113mm×99.6mm                                          |
| Weight (gross)    | ~640g                                                  |
| Hard Reset Button | Yes                                                    |

## **DIMENSIONS**