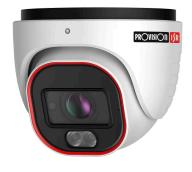

## **DH-340SRN-MVF**

### 24/7 Full-Color 4MP Motorized Lens Large Dome/Turret Camera With Hybrid 40m IR And White LED

The rainbow camera series is equipped with super light-sensitive sensors that allow the camera to provide a color image throughout the day. When the ambient light is insufficient, the camera will turn on the integral lighting, allowing it to continue providing a full-color image. The Hybrid solution enables you to choose between standard IR that provides a B&W image and white LED that provides a colorful image. The camera offers outstanding DDA Analytics (Detect, Distinguish, Alert), which can perform human and vehicle recognition. With various detection rules and triggers. With its outstanding performance, reliability, and affordable price, the DH-340SRN-MVF camera is the perfect solution for indoor/outdoor installations.

### **MAIN FEATURES**

- DH-340SRN-MVF 4MP Rainbox MVF Turret Camera with Hybrid LED and DDA1 Analytics
- Sensor: 1/3" CMOS (16:9)
- Resolution: 2592×1520 25/30FPS (4MP)
- Lens: 2.8-12mm MVF with Auto Focus (105.4°-34°) ICR + 24/7 Full-Color Day Mode
- Illumination: 40m (1 High-Power IR LED) + 40m (2 High-Power White LED)
- Compression: H.265+/ H.264+ / H.265 / H.264 / MJPEG
- · General Analytics: Camera Tampering
- Al (Object Recognition): DDA Sterile Area, DDA Line Crossing