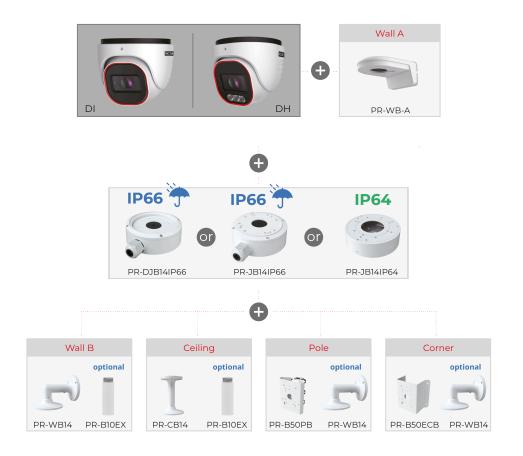

------------------------------------------|
| PoE               | Yes                                                    |
| Illumination      | 40m (1 High-Power IR LED) 40m (2 High-Power White LED) |
| Power Supply      | DC12V/~780mA / PoE/~7.4W                               |
| Protection Rate   | Water Proof: IP67                                      |
| Work Environment  | -30°C~60°C, 10%~90% Humidity                           |
| Bracket           | 3-Axis Bracket                                         |
| Dimensions        | Ø113mm×99.6mm                                          |
| Weight (gross)    | ~640g                                                  |
| Hard Reset Button | Yes                                                    |



## **DIMENSIONS**



### **ACCESSORIES**