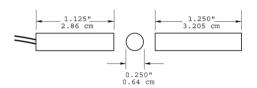

### Specifications

| Operating gap       | 12 mm max.    |
|---------------------|---------------|
| Connections         | 4 wires, 2 m  |
| Contact type        | NC            |
| Dimensions          |               |
| Housing (W x H x D) | 50 x 9 x 9 mm |
| Colour              | White         |
|                     |               |