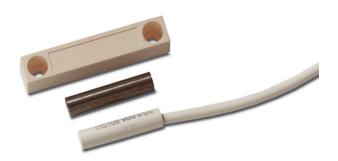

# DC105

Recessed mount contact with bare magnet

The DC105-contact with its small diameter (64mm) is ideal for mounting in aluminum door and window tracks and sliding glass door tracks, or mounting in wooden doors and windows.

#### Recessed mount contact with bare magnet