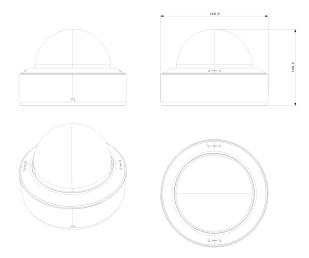

### **DIMENSIONS**

| Housing           |                                       |
|-------------------|---------------------------------------|
| РоЕ               | Yes                                   |
| Illumination      | 40m (2 High-Power IR LED)             |
| Power Supply      | DC12V/~750mA / PoE/~11W               |
| Protection Rate   | Water Proof: IP67, Vandal Proof: IK10 |
| Work Environment  | -30°C~60°C, 10%~90% Humidity          |
| Bracket           | 3-Axis Bracket                        |
| Dimensions        | Ø140.9x100.3mm                        |
| Weight (gross)    | ~960g                                 |
| Hard Reset Button | Yes                                   |