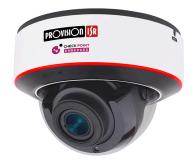

### DAI-380IPEN-MVF-V3

# 40m IR 8MP DDA Analytics Motorized Lens Large Anti-Vandal Dome Camera With Built-in Check Point Protection

Equipped with a 2.8-12mm motorized lens, this 8MP anti-vandal camera is designed for medium-distance surveillance (up to 40m) in indoor and outdoor scenarios. Intended for high-security area monitoring (such as banks, hotels, or chain stores) and to capture crime in the act, the camera features vandal-proof IK10 protection, which makes it extremely hard to sabotage. The camera offers broad possibilities for Analytics, from Face Detection to the outstanding DDA Analytics (Detect, Distinguish, Alert) and the newly developed DDA2, which can perform object recognition, object counting, and investigate specifics such as age, color, gender, vehicle brand and much more. This model complies with NDAA demands and ensures your device is cyber-protected round the clock with the integrated Check Point Quantum IoT Nano agent that provides an advanced threat prevention layer against the common attack vectors at runtime. With various detection rules and triggers, the DAI-380IPEN-MVF-V3 camera is here to end false alarms.