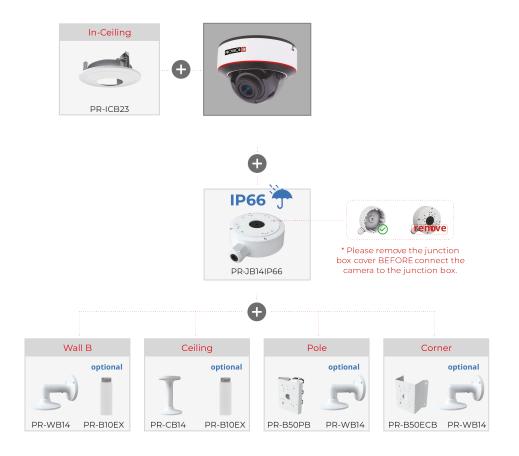

Output | CVBS (BNCx1)                                                |

| Housing           |                                       |
|-------------------|---------------------------------------|
| РоЕ               | Yes                                   |
| Illumination      | 40m (2 High-Power IR LED)             |
| Power Supply      | DC12V/~750mA / PoE/~11W               |
| Protection Rate   | Water Proof: IP67, Vandal Proof: IK10 |
| Work Environment  | -30°C~60°C, 10%~90% Humidity          |
| Bracket           | 3-Axis Bracket                        |
| Dimensions        | Ø140.9x100.3mm                        |
| Weight (gross)    | ~960g                                 |
| Hard Reset Button | Yes                                   |



### **DIMENSIONS**



### **ACCESSORIES**