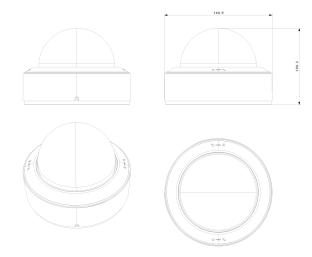

# **DAI-380IPE-MVF**

| Power               | DC Socket                  |
|---------------------|----------------------------|
| Analog Video Output | CVBS out + Technician Port |

| Housing           |                                      |
|-------------------|--------------------------------------|
| РоЕ               | Yes                                  |
| Illumination      | 40m (2 High-Power IR LED)            |
| Power Supply      | DC12V/~780mA / PoE/~7.4W             |
| Protection Rate   | Water Proof: IP67 Vandal Proof: IK10 |
| Work Environment  | -30°C~60°C, 10%~90% Humidity         |
| Bracket           | 3-Axis Bracket                       |
| Dimensions        | Ø140.9x100.3mm                       |
| Weight (gross)    | ~890g                                |
| Hard Reset Button | Yes                                  |

### **DIMENSIONS**