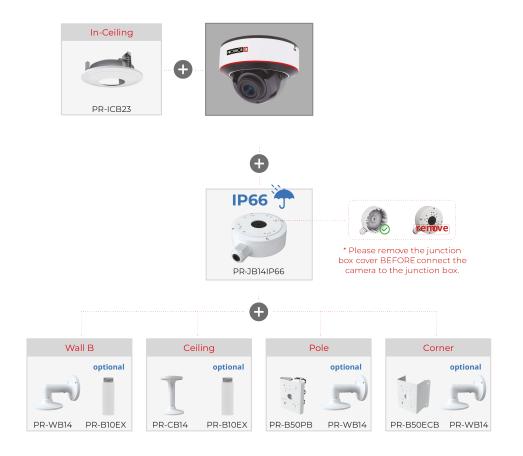

---------------------------|
| Analog Video Output | CVBS out + Technician Port |

| Housing           |                                      |
|-------------------|--------------------------------------|
| РоЕ               | Yes                                  |
| Illumination      | 40m (2 High-Power IR LED)            |
| Power Supply      | DC12V/~780mA / PoE/~7.4W             |
| Protection Rate   | Water Proof: IP67 Vandal Proof: IK10 |
| Work Environment  | -30°C~60°C, 10%~90% Humidity         |
| Bracket           | 3-Axis Bracket                       |
| Dimensions        | Ø140.9x100.3mm                       |
| Weight (gross)    | ~890g                                |
| Hard Reset Button | Yes                                  |



### **DIMENSIONS**



### **ACCESSORIES**