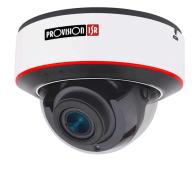

## DAI-380IPE-MVF

### 40m IR 8MP DDA Analytics Motorized Lens Large Anti-Vandal Dome Camera

Equipped with a 2.8-12mm motorized lens and a protective dome, This 8MP camera is designed for medium distance surveillance (up to 40m) in both indoor and outdoor scenarios. Designed to monitor high-security areas (such as banks, hotels or chain stores) and to capture crimes in the act, the camera features vandal-proof IK10 protection, which makes it extremely hard to sabotage. The camera offers broad possibilities for Analytics, from Face Detection all the way to the outstanding DDA Analytics (Detect, Distinguish, Alert) which has the ability to perform object recognition and object counting. With a various of detection rules and triggers, DAI-380IPE-MVF camera will help to put an end to false alarms.

### **MAIN FEATURES**

- $\bullet$  DAI-380IPE-MVF 8MP MVF Dome Camera with IR LED and DDA1 Analytics
- Sensor: 1/2.8" CMOS (16:9)
- Resolution: 3840×2160 25/30FPS (8MP)
- Lens: 2.8-12mm MVF with Auto Focus (96°-32°)
- True Day&Night ICR
- Illumination: 40m (2 High-Power IR LED)
- Compression: H.265+/ H.264+ / H.265 / H.264 / MJPEG
- · General Analytics: Camera Tampering
- Al (Object Recognition): DDA Sterile Area, DDA Line Crossing, DDA Object Counting