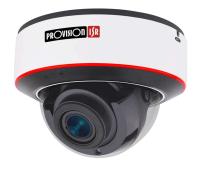

### DAI-350A-MVF

### 40m IR 5MP Motorized Lens Large Anti-Vandal Dome Camera

Equipped with a 2.8-12mm motorized lens and a protective dome, This 5MP camera is designed for medium distance surveillance (up to 40m) for both indoor and outdoor scenarios. This camera is designed to monitor high-security areas (such as banks, hotels, chain stores and more) and to capture crimes in the act, with full confidence that the camera is protected against vandalism attempts. The vandal-proof IK10 protection makes it extremely hard to sabotage.