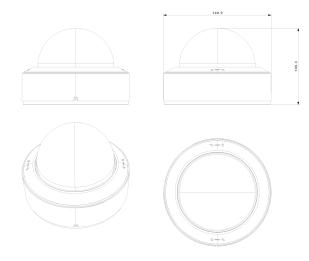

## **DIMENSIONS**

## DAI-350A-MVF

| Lens Mount         | Ø14 Mount                                                      |
|--------------------|----------------------------------------------------------------|
| Connectivity       |                                                                |
| Video Output       | 5MP / 4MP (Selected by OSD Menu) AHD/TVI/CVI/CVBS (Selectable) |
| Audio Connectivity | N/A                                                            |
| Housing            |                                                                |
| Illumination       | 40m (3 High-Power IR LED)                                      |
| Bracket            | 3-Axis Bracket                                                 |
| Protection Rate    | IP67, IK10                                                     |
| Dimensions         | Ф140.9*100.3mm                                                 |
| Weight (gross)     | 805g                                                           |
| Power              | DC12V/600mA                                                    |
| Work Environment   | -30℃ ~ 50℃ , 10% ~ 90% humidity                                |