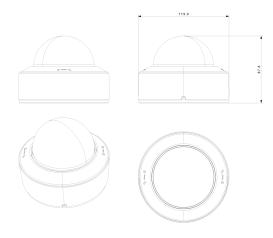

## **DIMENSIONS**

# **DAI-320IPE-28**

| Power               | DC Socket       |
|---------------------|-----------------|
| Analog Video Output | Technician Port |

| Housing           |                                       |
|-------------------|---------------------------------------|
| РоЕ               | Yes                                   |
| Illumination      | 20m (3 High Power IR LED)             |
| Power Supply      | DC12V/~620mA / PoE/~6.3W              |
| Protection Rate   | Water Proof: IP67, Vandal Proof: IK10 |
| Work Environment  | -30°C~60°C, 10%~90% Humidity          |
| Bracket           | 3-Axis Bracket                        |
| Dimensions        | Ø119x87.8mm                           |
| Weight (gross)    | ~650g                                 |
| Hard Reset Button | Yes                                   |