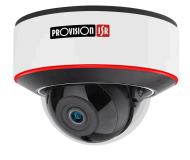

## **DAI-320IPE-28**

#### 20m IR 2MP DDA Analytics fixed Lens Medium Anti-Vandal Dome Camera

Equipped with a 2.8mm fixed lens, this 2MP anti vandal camera is designed for short distance surveillance (up to 20m) in both indoor and outdoor scenarios. Designed to monitor high-security areas (such as banks, hotels or chain stores) and to capture crimes in the act, the camera features vandal-proof IK10 protection, which makes it extremely hard to sabotage. The camera offers broad possibilities for Analytics, from Face Detection all the way to the outstanding DDA Analytics (Detect, Distinguish, Alert) which has the ability to perform object recognition and object counting. With a various of detection rules and triggers, DAI-320IPE-28 camera will help to put an end to false alarms.