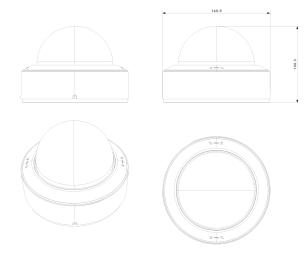

## **DIMENSIONS**

| Housing          |                                   |
|------------------|-----------------------------------|
| Illumination     | 40m (3 High-Power IR LED)         |
| Bracket          | 3-Axis Bracket                    |
| Protection Rate  | IP67, IK10                        |
| Dimensions       | Ф140.9*100.3mm                    |
| Weight (gross)   | 830g                              |
| Power            | DC12V/660mA                       |
| Work Environment | -30°C ~ 50°C , 10% ~ 90% humidity |