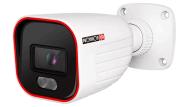

### **BSV-340SRN-36**

#### 40m IR 4MP 24/7 Full-Color Fixed Lens Small Bullet Camera

The S-Sight rainbow cameras are equipped with super light-sensitive sensors that allow the camera to provide a color image throughout the day. When the ambient light is insufficient, the camera will turn on the integral lighting, allowing it to continue providing a full-color image. The camera also offers outstanding DDA Analytics (Detect, Distinguish, Alert), which can perform human and vehicle recognition. With its outstanding performance, reliability, and affordable price, the BSV-340SRN-36 camera is the perfect solution for indoor/outdoor installations.

#### **MAIN FEATURES**

- BSV-340SRN-36 4MP Rainbox Fixed Bullet Camera with White LED and DDA1 Analytics
- Sensor: 1/2.8" CMOS (16:9)
- Resolution: 2560×1440 25/30FPS (4MP)
- Lens: 3.6mm (79°) 24/7 Full-Color Day Mode
- Illumination: 25m (2 High-Power White LED)
- Compression: H.265+/ H.264+ / H.265 / H.264 / MJPEG
- General Analytics: Camera Tampering
- AI (Object Recognition): DDA Sterile Area, DDA Line Crossing