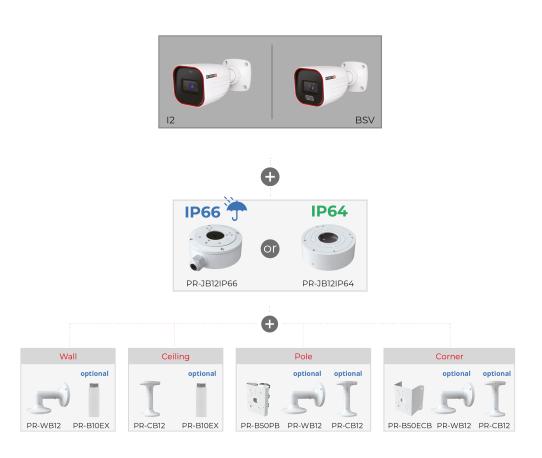

Yes                                                         |
| Illumination        | 25m (2 High-Power White LED)                                |
| Power Supply        | DC12V/~420mA / PoE/~5.4W                                    |
| Protection Rate     | Water Proof: IP67                                           |
| Work Environment    | -30°C~60°C, 10%~90% Humidity                                |
| Bracket             | 3-Axis Bracket                                              |
| Dimensions          | 172.2x73.4x74.5mm                                           |
| Weight (gross)      | ~390g                                                       |
| Hard Reset Button   | Yes                                                         |



#### DIMENSIONS



73.4





### ACCESSORIES