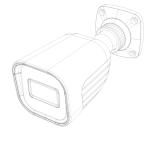

#### 40m IR 4MP 24/7 Full-Color Fixed Lens Small Bullet Camera

The S-Sight rainbow cameras are equipped with super light-sensitive sensors that allow the camera to provide a color image throughout the day. When the ambient light is insufficient, the camera will turn on the integral lighting, allowing it to continue providing a full-color image. The camera also offers outstanding DDA Analytics (Detect, Distinguish, Alert), which can perform human and vehicle recognition. With its outstanding performance, reliability, and affordable price, the BSV-340SRN-36 camera is the perfect solution for indoor/outdoor installations.