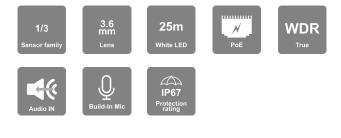

#### **MAIN FEATURES**

- BSV-340SRN-36 4MP Rainbox Fixed Bullet Camera with White LED and DDA1 Analytics
- Sensor: 1/2.8" CMOS (16:9)
- Resolution: 2560×1440 25/30FPS (4MP)
- Lens: 3.6mm (79°) 24/7 Full-Color Day Mode
- Illumination: 25m (2 High-Power White LED)
- Compression: H.265+/ H.264+ / H.265 / H.264 / MJPEG
- General Analytics: Camera Tampering
- AI (Object Recognition): DDA Sterile Area, DDA Line Crossing

- True WDR (120dB), BLC, HLC, ROI
- SD Card: Event/Schedule Record (Up to 128Gb)
- Built-in Microphone + Audio input
- ONVIF: Profile T/S/G
- Water Proof: IP67
- Weight: ~390g
- Power: DC12V/~420mA / PoE/~5.4W

#### **SPECIFICATIONS**

| 3rd Party Cyber Protection |                                                                                                      |  |
|----------------------------|------------------------------------------------------------------------------------------------------|--|
| General                    | N/A                                                                                                  |  |
| Protection Methods         | N/A                                                                                                  |  |
| NDAA Compliant             |                                                                                                      |  |
| NDAA Compliant             | Yes                                                                                                  |  |
| Video                      |                                                                                                      |  |
| Image Sensor               | 1/2.8" CMOS (16:9)                                                                                   |  |
| Effective Pixels           | 2560x1440                                                                                            |  |
| Electronic Shutter         | 1/25s ~ 1/100000s                                                                                    |  |
| Day & Night                | 24/7 Full-Color Day Mode                                                                             |  |
| Min. Illumination          | 0.003lux (@F1.0, AGC on) 0lux with LED on                                                            |  |
| Audio                      |                                                                                                      |  |
| Audio compression          | G.711A/G.711U                                                                                        |  |
| Communication              | One-Way Audio                                                                                        |  |
| Image                      |                                                                                                      |  |
| Image Settings             | AWB, AGC Adjustable, Exposure Mode (Auto) Sharpness, Saturation,<br>Brightness & Contrast Adjustable |  |
| Image Enhancement          | True WDR (120dB), BLC, HLC, ROI                                                                      |  |
| Noise Reduction            | 3D-DNR                                                                                               |  |
| Image Orientation          | Mirror/Flip, Corridor Mode                                                                           |  |
| Privacy Zone               | Yes                                                                                                  |  |
| Events and Analytics       |                                                                                                      |  |
| Analytics                  | General Analytics: Camera Tampering Al (Object Recognition): DDA Sterile<br>Area, DDA Line Crossing  |  |
| Motion Detection           | Yes                                                                                                  |  |
| Compression                |                                                                                                      |  |

| Resolution           | 4MP (2560x1440) / 3MP (2304x1296) / 2MP (1920x1080) / D1 / QVGA /CIF                                                                             |
|----------------------|--------------------------------------------------------------------------------------------------------------------------------------------------|
| Frame Rate           | 1-25/30FPS                                                                                                                                       |
| Video Compression    | H.265+/ H.264+ / H.265 / H.264 / MJPEG**                                                                                                         |
| Multi-Stream         | Master Stream: 4MP (2560x1440) / 3MP (2304x1296) / 2MP (1~30fps)<br>Substream: 1MP (1~12/15fps) /D1/CIF (1~30fps) Third Stream: D1/CIF (1~30fps) |
| Bit Rate             | 64Kbps ~ 5Mbps@H.265 / 64Kbps ~ 5Mbps@H.264                                                                                                      |
| Encode Mode          | VBR/CBR                                                                                                                                          |
| Image Quality        | Five levels under VBR; Free adjustment under CBR                                                                                                 |
| Lens                 |                                                                                                                                                  |
| Lens (Field of View) | 3.6mm (79°)                                                                                                                                      |
| Iris                 | Fixed Iris                                                                                                                                       |
| Lens Mount           | M12 Mount                                                                                                                                        |
| Detect               | 71.28m(233.85ft)                                                                                                                                 |
| Recognize            | 14.26m(46.78ft)                                                                                                                                  |
| Identify             | 7.13m(23.39ft)                                                                                                                                   |
| Network              |                                                                                                                                                  |
| User Access          | Supports simultaneous monitoring of up to 3 users with multi-stream real-<br>time transmission                                                   |
| Network Protocol     | IPv4, IPv6, TCP, UDP, DHCP, NTP, DDNS, 802.1X, RTSP, Multicast, UPnP, Email, FTP, HTTPS, QoS, P2P                                                |
| Remote Monitoring    | Web Browsing, Ossia VMS Software, Provision Cam2 Mobile App                                                                                      |
| Ethernet             | 100Mbps                                                                                                                                          |
| ONVIF                | Profile T/S/G                                                                                                                                    |
| Connectivity         |                                                                                                                                                  |
| Network              | RJ45 (+PoE)                                                                                                                                      |
| Audio Connectivity   | Built-in Microphone + Audio input                                                                                                                |

| Alarm               | No                                                          |
|---------------------|-------------------------------------------------------------|
| SD Card             | Event/Schedule based Main/Substream recording (Up to 128Gb) |
| Wiegand             | No                                                          |
| Power               | DC Socket                                                   |
| Analog Video Output | No                                                          |
| Housing             |                                                             |
| РоЕ                 | Yes                                                         |
| Illumination        | 25m (2 High-Power White LED)                                |
| Power Supply        | DC12V/~420mA / PoE/~5.4W                                    |
| Protection Rate     | Water Proof: IP67                                           |
| Work Environment    | -30°C~60°C, 10%~90% Humidity                                |
| Bracket             | 3-Axis Bracket                                              |
| Dimensions          | 172.2x73.4x74.5mm                                           |
| Weight (gross)      | ~390g                                                       |
| Hard Reset Button   | Yes                                                         |