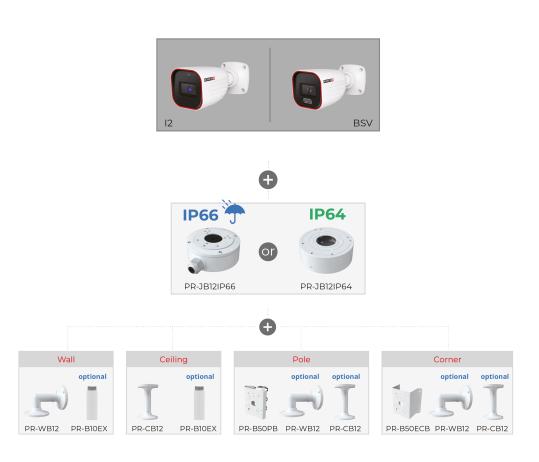

Yes                                                         |
| Illumination        | 25m (2 High-Power White LED)                                |
| Power Supply        | DC12V/~420mA / PoE/~5.4W                                    |
| Protection Rate     | Water Proof: IP67                                           |
| Work Environment    | -30°C~60°C, 10%~90% Humidity                                |
| Bracket             | 3-Axis Bracket                                              |
| Dimensions          | 172.2x73.4x74.5mm                                           |
| Weight (gross)      | ~390g                                                       |
| Hard Reset Button   | Yes                                                         |



#### DIMENSIONS



73.4





### ACCESSORIES