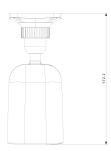

#### DIMENSIONS

73.4

| Alarm               | No                                                          |
|---------------------|-------------------------------------------------------------|
| SD Card             | Event/Schedule based Main/Substream recording (Up to 128Gb) |
| Wiegand             | No                                                          |
| Power               | DC Socket                                                   |
| Analog Video Output | No                                                          |
| Housing             |                                                             |
| РоЕ                 | Yes                                                         |
| Illumination        | 25m (2 High-Power White LED)                                |
| Power Supply        | DC12V/~420mA / PoE/~5.4W                                    |
| Protection Rate     | Water Proof: IP67                                           |
| Work Environment    | -30°C~60°C, 10%~90% Humidity                                |
| Bracket             | 3-Axis Bracket                                              |
| Dimensions          | 172.2x73.4x74.5mm                                           |
| Weight (gross)      | ~390g                                                       |
| Hard Reset Button   | Yes                                                         |