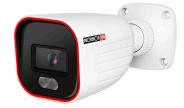

### **BSV-320SRN-36**

#### 2MP 24/7 Full-Color Fixed Lens Small Bullet Camera

The rainbow camera series is equipped with super light-sensitive sensors that allow the camera to provide a color image throughout the day. When the ambient light is insufficient, the camera will turn on the integral lighting, allowing it to continue providing a full-color image. The camera also offers outstanding DDA Analytics (Detect, Distinguish, Alert), which can perform human and vehicle recognition. With its outstanding performance, reliability, and affordable price, the BSV-320SRN-36 camera is the perfect solution for indoor/outdoor installations.

#### **MAIN FEATURES**

- BSV-320SRN-36 2MP Rainbox Fixed Bullet Camera with White LED and DDA1 Analytics
- Sensor: 1/2.8" CMOS (16:9)
- Resolution: 1920×1080 25/30FPS (2MP)
- Lens: 3.6mm (84.6°) 24/7 Full-Color Day Mode
- Illumination: 25m (2 High-Power White LED)
- Compression: H.265+/ H.264+ / H.265 / H.264 / MJPEG
- General Analytics: Camera Tampering
- Al (Object Recognition): DDA Sterile Area, DDA Line Crossing