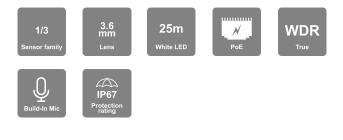

#### **MAIN FEATURES**

- BSV-320SRN-36 2MP Rainbox Fixed Bullet Camera with White LED and DDA1 Analytics
- Sensor: 1/2.8" CMOS (16:9)
- Resolution: 1920×1080 25/30FPS (2MP)
- Lens: 3.6mm (84.6°) 24/7 Full-Color Day Mode
- Illumination: 25m (2 High-Power White LED)
- Compression: H.265+/ H.264+ / H.265 / H.264 / MJPEG
- General Analytics: Camera Tampering
- Al (Object Recognition): DDA Sterile Area, DDA Line Crossing

- True WDR (120dB), BLC, HLC, ROI
- SD Card: Event/Schedule Record (Up to 128Gb)
- Built-in Microphone
- ONVIF: Profile T/S/G
- Water Proof: IP67
- Weight: ~390g
- Power: DC12V/~420mA / PoE/~5.4W

https://provision-isr.com