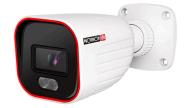

#### 2MP 24/7 Full-Color Fixed Lens Small Bullet Camera

The rainbow camera series is equipped with super light-sensitive sensors that allow the camera to provide a color image throughout the day. When the ambient light is insufficient, the camera will turn on the integral lighting, allowing it to continue providing a full-color image. Featuring 4in1 technology, the camera is ideal for Plug & Play over existing analog infrastructure. With its outstanding performance, reliability, and affordable price, the BSV-320AR-36 camera is the perfect solution for basic installations.

#### **MAIN FEATURES**

- BSV-320AR-36 2MP 24/7 Full-Color Fixed Lens Small Bullet Camera
- Sensor: 1/2.8" 5MP CMOS Sensor
- Selectable Output: 2MP: 1920×1080 AHD/TVI/CVI 1MP:
- 1280×720 AHD/TVI/CVI CVBS: 1000TVL
- Lens: 3.6mm Mega-Pixel Fixed (85°)
- 24/7 Full-Color Day Mode
- Digital WDR