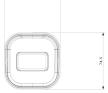

onnectivity | Built-in Microphone                                          |
| Housing            |                                                              |
| Illumination       | 20m (2 High-Power White LED)                                 |
| Bracket            | 3-Axis Bracket                                               |
| Protection Rate    | IP67                                                         |
| Dimensions         | 172.2*73.4*74.5mm                                            |
| Weight (gross)     | ~480g                                                        |
| Power              | DC12V/300mA                                                  |
| Work Environment   | -30°C ~ 50°C , 10% ~ 90% humidity                            |

# BSV-320AR-36



### DIMENSIONS



73.4





### ACCESSORIES