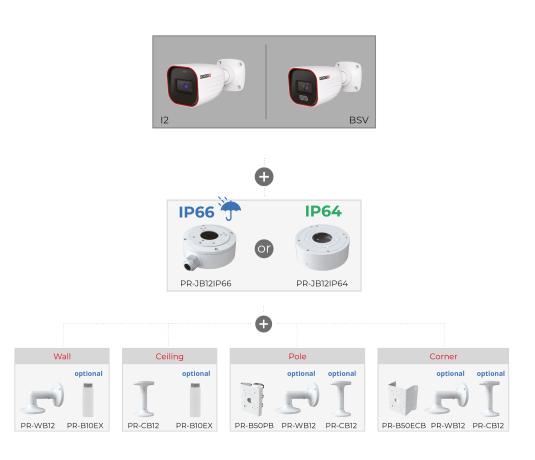

hone                                          |
| Housing            |                                                              |
| Illumination       | 20m (2 High-Power White LED)                                 |
| Bracket            | 3-Axis Bracket                                               |
| Protection Rate    | IP67                                                         |
| Dimensions         | 172.2*73.4*74.5mm                                            |
| Weight (gross)     | ~480g                                                        |
| Power              | DC12V/300mA                                                  |
| Work Environment   | -30°C ~ 50°C , 10% ~ 90% humidity                            |

# BSV-320AR-36



### DIMENSIONS



73.4





### ACCESSORIES