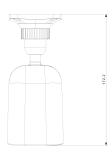

y | Built-in Microphone                                          |
| Housing            |                                                              |
| Illumination       | 20m (2 High-Power White LED)                                 |
| Bracket            | 3-Axis Bracket                                               |
| Protection Rate    | IP67                                                         |
| Dimensions         | 172.2*73.4*74.5mm                                            |
| Weight (gross)     | ~480g                                                        |
| Power              | DC12V/300mA                                                  |
| Work Environment   | -30°C ~ 50°C , 10% ~ 90% humidity                            |

# BSV-320AR-36



### DIMENSIONS



73.4





### ACCESSORIES