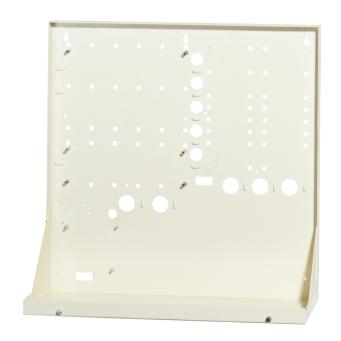

### Large metal housing for ATS

#### **Product Overview**

Empty housing without power supply used for the following products: ATS1250, ATS45XX, ATS46XX, ATS1204. It is a service item to be used if a replacement is needed. Can also be used in combination with other ATS accessories to build various application. Due to the hole pattern, all ATS boards can be fitted inside the box.

#### Wonderbox concept

The ATS PCBs (boards) have standard dimensions and all ATS metal housings have a hole pattern in the back that allows placing any of the PCB inside. Using the metal studs delivered with the service items you can fit the PCBs inside the ATS boxes like in a puzzle.

#### **Details**

- Standard for ATS1250, ATS1204, ATS46XX
- Wonderbox concept