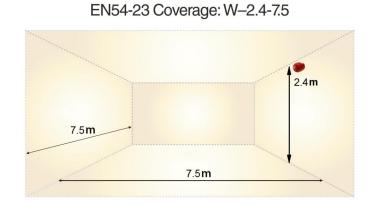

#### General

The ASW377 is a high output electronic sounder with beacon for fire alarm applications. It offers an IP66 rating which makes it ideal for outdoor applications. It also features a special base containing all wiring connections and allow for easy removal/placement of the sounder. To allow more flexibility the user can select between 64 tones, have the option of a 3rd stage tone and can select between different flash modes. With an EN54-23 approved coverage pattern of W-2.4-7.5 for the beacon, each ASW377 may be mounted up to 2.4m high and cover a square room of 7.5 x 7.5m with a single device.

### Especificações técnicas

| Monitorização de linha | Polarised input                            |
|------------------------|--------------------------------------------|
| Elétrica               |                                            |
| Tensão de operação     | 17 to 60 VDC                               |
| Consumo de corrente    | 10 to 50 mA @ 24 VDC Sounder (tone         |
|                        | dependant)                                 |
|                        | 65 mA @ 0.5 Hz (Beacon)                    |
| Sirene                 |                                            |
| Nível de saída         | 104 to 116dB(A) @ 24 VDC (Sound output @ 1 |
|                        | m, tone dependant)                         |
|                        | Continuous operation                       |
| Tons selecionáveis     | 64                                         |
| Sincronização          | Phased start, Automatic synchronisation    |
| DAV                    |                                            |
| Cobertura do piso      | up to 7.5 x 7.5 m                          |
| Físico                 |                                            |
| Dimensões físicas      | 166 x 189 x 149.5 mm (W x H x D)           |
| Peso líquido           | 1.2 kg                                     |
| Cor                    | Vermelho                                   |
| Tipo de montagem       | Montagem em parede                         |
| Posição de montagem    | Parede                                     |
| Altura de montagem     | up to 2.4 m                                |
| Material               | Alto impacto policarbonato                 |
| Ambiental              |                                            |
| Temperatura de         | -25 to +70°C                               |
| operação               |                                            |
| Humidade relativa      | 5 to 95% noncondensing                     |
| Ambiente               | Exterior                                   |
| Classificação IP       | IP66                                       |
| Regulamentação         |                                            |
| Certificação           | EN54-23, EN54-3                            |
| EN54-23 rating         |                                            |
| Light coverage         | W-2.4-7.5                                  |
|                        |                                            |