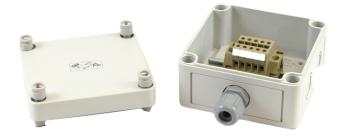

### General

The AAECU-JUN is a junction box which must be used when joining two pieces of AlarmLine II Analogue EN LHD Cable. This is key to ensure that the junction does not influence the performance of the cable and integrity of the whole detection system.