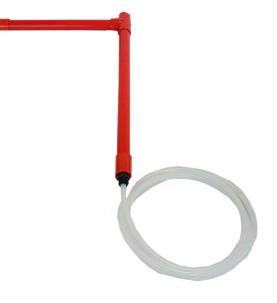

## 9-10974 Watertrap

## Description

It is key to remove condensation from the sampling pipe network before it enters the detector. A watertrap or condensation trap is used for this purpose. This is a complete watertrap assembly, which is supplied already assembled.