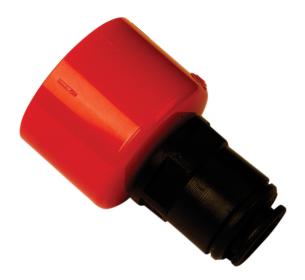

#### **Description**

The 9-10922 is a end of line adaptor assembly, which is used when the end cap / last sampling point is a capillary sampling point. On the one side is comes with 27mm pipe connection, with other side being a 10 mm flexible sampling pipe entry.

#### **Technical specifications**

| Physical            |                             |
|---------------------|-----------------------------|
| Physical dimensions | 32 x 48 mm (Ø x L)          |
|                     | 10 mm (Outer sampling pipe) |
|                     | 27 mm (Sampling pipe)       |
| Mounting type       | Insert                      |
| Environmental       |                             |
| Environment         | Indoor                      |
| Regulatory          |                             |
| Certification       | EN54-20                     |
|                     |                             |