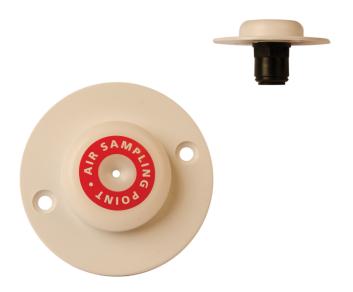

#### **Description**

The 9-10919 is a patress sampling point, with a straight 10 mm flexible sampling pipe entry at the back.