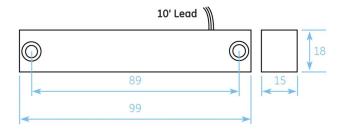

## **Technical specifications**

| General               |                             |
|-----------------------|-----------------------------|
| Sensor type           | Flood Sensor                |
| Connections           | 3m wire lead                |
| Wired / wireless      |                             |
| Wired-wireless        | Wired                       |
| Electrical            |                             |
| Operating voltage     | Via 5501 moisture processor |
| Physical              |                             |
| Physical dimensions   | 99 x 18 x 15 mm (L x W x H) |
| Colour                | Grey                        |
| Environmental         |                             |
| Operating temperature | 0 to +82°C                  |